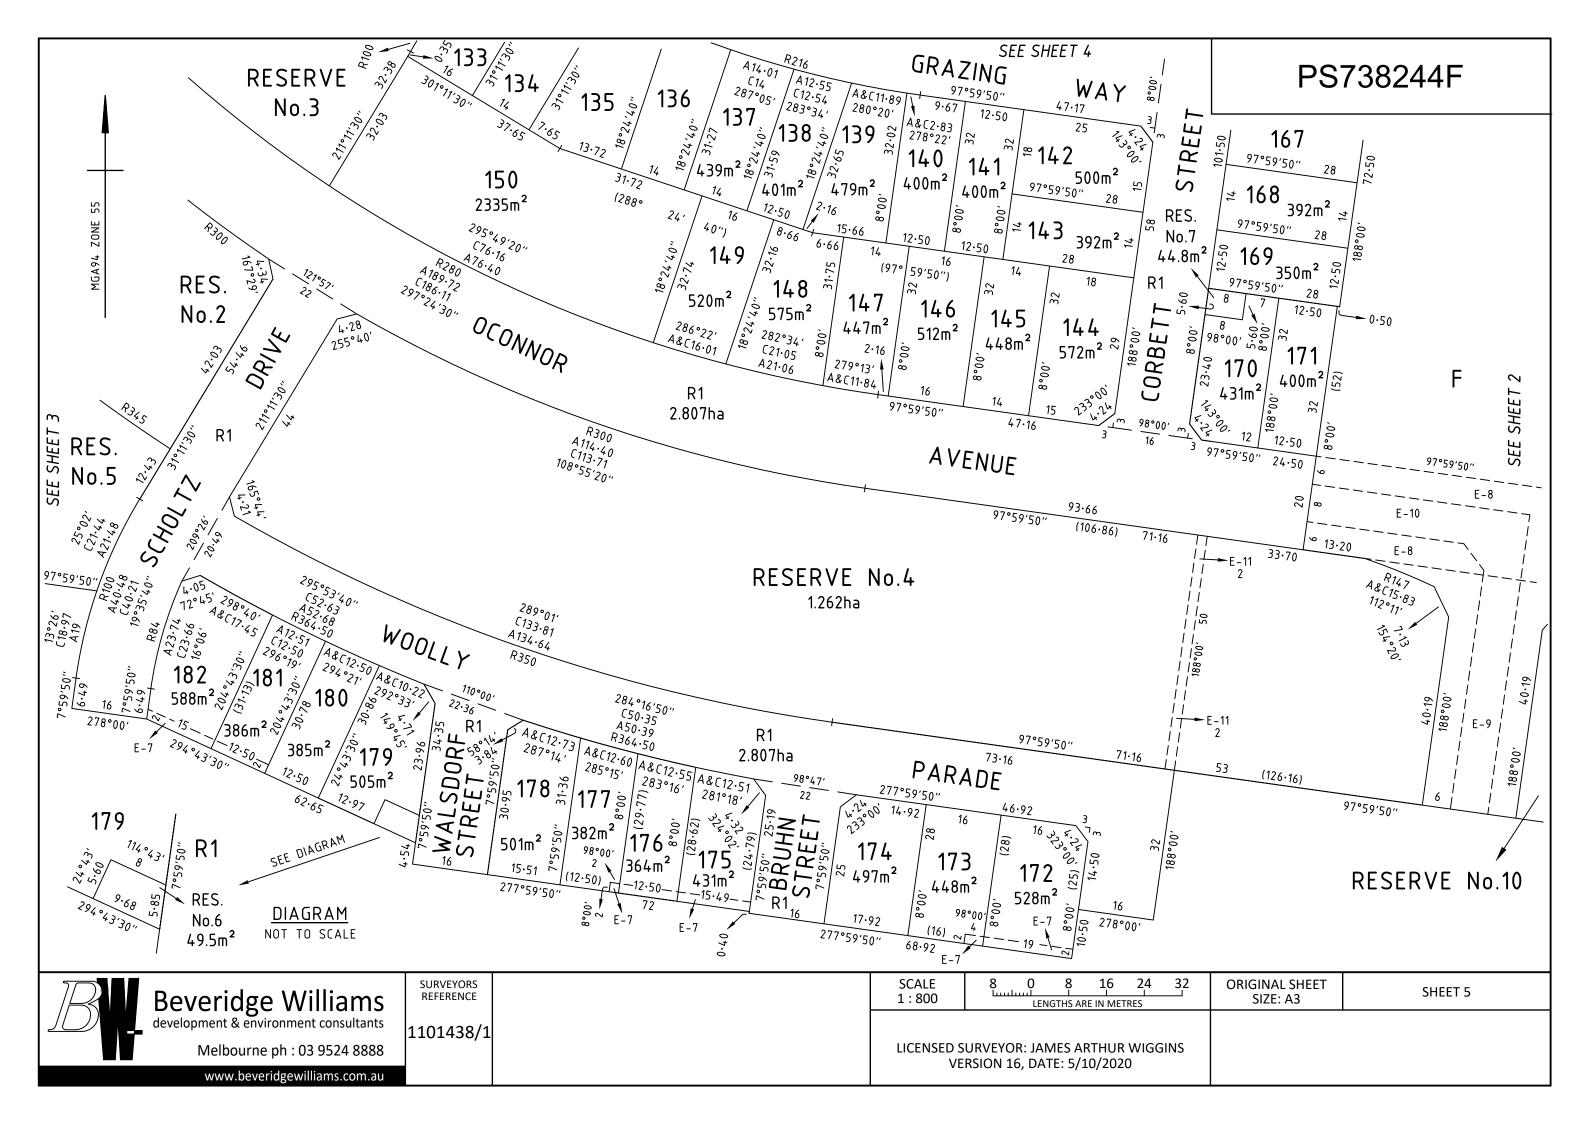

| PLAN OF SUBDIVISION                                                                                                                                                                                                                                                                                                                                                                                                                                                                                                                                                                                                                                                                                                                                                                                                                                                                                                                |                                                                                                                                                                     |                   |                                                                                                                                                                                                                                                                                                                                                                                                                                                                                                                                                                                                                                                                                                        | EDITION 1                                                                              | PS738244F                   |  |
|------------------------------------------------------------------------------------------------------------------------------------------------------------------------------------------------------------------------------------------------------------------------------------------------------------------------------------------------------------------------------------------------------------------------------------------------------------------------------------------------------------------------------------------------------------------------------------------------------------------------------------------------------------------------------------------------------------------------------------------------------------------------------------------------------------------------------------------------------------------------------------------------------------------------------------|---------------------------------------------------------------------------------------------------------------------------------------------------------------------|-------------------|--------------------------------------------------------------------------------------------------------------------------------------------------------------------------------------------------------------------------------------------------------------------------------------------------------------------------------------------------------------------------------------------------------------------------------------------------------------------------------------------------------------------------------------------------------------------------------------------------------------------------------------------------------------------------------------------------------|----------------------------------------------------------------------------------------|-----------------------------|--|
| LOCATION OF<br>PARISH:<br>TOWNSHIP:<br>SECTION:<br>CROWN ALLOTMER<br>TITLE REFERENCE:<br>LAST PLAN REFERE<br>POSTAL ADDRESS:<br>(at time of subdivision)<br>MGA CO-ORDINAT<br>(of approx centre of lar<br>in plan)                                                                                                                                                                                                                                                                                                                                                                                                                                                                                                                                                                                                                                                                                                                 | CRANBOURNE<br>PART OF CROWN SE<br>CARDINIA CREEK PR<br>NT: 73(PT)<br>VOL. FOL.<br>ENCE: PS833955P (LOT H)<br>70S SMITHS LANE<br>CLYDE NORTH 3978<br>TES: E: 358 000 |                   |                                                                                                                                                                                                                                                                                                                                                                                                                                                                                                                                                                                                                                                                                                        | COUN                                                                                   | ICIL NAME: CITY OF CASEY    |  |
| VESTING OF ROADS AND/OR RESERVES   IDENTIFIER COUNCIL/BODY/PERSON   ROAD R1 CITY OF CASEY   RESERVE No.1 MELBOURNE WATER CORPORATION   RESERVE No.2 MELBOURNE WATER CORPORATION   RESERVE No.3 CITY OF CASEY   RESERVE No.4 MELBOURNE WATER CORPORATION   RESERVE No.5 CITY OF CASEY   RESERVE No.6 AUSNET ELECTRICITY SERVICES PTY LTD   RESERVE No.6 AUSNET ELECTRICITY SERVICES PTY LTD   RESERVE No.7 AUSNET ELECTRICITY SERVICES PTY LTD   RESERVE No.7 AUSNET ELECTRICITY SERVICES PTY LTD   RESERVE No.7 AUSNET ELECTRICITY SERVICES PTY LTD   RESERVE No.9 CITY OF CASEY   RESERVE No.10 MELBOURNE WATER CORPORATION   NOTATIONS   DEPTH LIMITATION: DOES NOT APPLY   STAGING:   This is not a staged subdivision.   Planning Permit No. PINA00038/19 SURVEY:   This plan is based on survey. This survey has been connected to permanent marks No(s). 68, 77 & 176   In Proclaimed Survey Area No. 71 Estate: Smiths Lane |                                                                                                                                                                     |                   | NOTATIONS   This is a SPEAR plan.   LOTS 1 TO 100 (BOTH INCLUSIVE) AND LOTS 151 & 152 HAVE BEEN OMITTED FROM THIS PLAN.   FOR RESTRICTION A AFFECTING LOTS 101 TO 150 (BOTH INCLUSIVE) AND LOTS 153 TO 192 (BOTH INCLUSIVE) SEE SHEET 6.   FOR RESTRICTION B AFFECTING LOTS 101, 105, 108, 125, 133, 170, 182 AND 186 SEE SHEET 6.   FOR RESTRICTION C AFFECTING LOT 162 SEE SHEET 6.   FOR RESTRICTION C AFFECTING LOT 162 SEE SHEET 6.   OTHER PURPOSE OF PLAN:   TO REMOVE THAT PART OF CARRIAGEWAY EASEMENT E-9 CREATED ON PS824453R CONTAINED WITHIN OCONNOR AVENUE ON THIS PLAN.   GROUNDS FOR REMOVAL OF EASEMENT:   AGREEMENT FROM ALL INTERESTED PARTIES (SECTION 6(1)K SUBDIVISION ACT 1988) |                                                                                        |                             |  |
| No. of Lots: 90 + Lot F<br>PHASE AREA: 13.68ha<br>LEGEND: A - Appurte                                                                                                                                                                                                                                                                                                                                                                                                                                                                                                                                                                                                                                                                                                                                                                                                                                                              |                                                                                                                                                                     |                   |                                                                                                                                                                                                                                                                                                                                                                                                                                                                                                                                                                                                                                                                                                        |                                                                                        |                             |  |
| Easement<br>Reference                                                                                                                                                                                                                                                                                                                                                                                                                                                                                                                                                                                                                                                                                                                                                                                                                                                                                                              | Purpose                                                                                                                                                             | Width<br>(Metres) |                                                                                                                                                                                                                                                                                                                                                                                                                                                                                                                                                                                                                                                                                                        | Origin                                                                                 | Land Benefited/In Favour Of |  |
| E-3, E-6                                                                                                                                                                                                                                                                                                                                                                                                                                                                                                                                                                                                                                                                                                                                                                                                                                                                                                                           | ELECTRICITY TRANSMISSION                                                                                                                                            | SEE DIAG.         | COMMISSI                                                                                                                                                                                                                                                                                                                                                                                                                                                                                                                                                                                                                                                                                               | ION 103 STATE ELECTRICITY<br>SION ACT 1958 AND SECTION 49<br>OMPENSATION ACT. L201627T |                             |  |

| E-5,E-6            | SUPPLY OF ELECTRICITY                                  | SEE DIAG. C/E AD17153H                                                 |                            | TXU ELECTRICITY LIMITED |                     |  |
|--------------------|--------------------------------------------------------|------------------------------------------------------------------------|----------------------------|-------------------------|---------------------|--|
| E-7, E-8, E-10     | DRAINAGE                                               | SEE DIAG. THIS PLAN                                                    |                            | CITY OF CASEY           |                     |  |
| E-8, E-10, E-11    | SEWERAGE                                               | SEE DIAG.                                                              | THIS PLAN                  | SOUTH EAS               | T WATER CORPORATION |  |
| E-9, E-10          | CARRIAGEWAY                                            | SEE DIAG.                                                              | PS824453R                  | LOT                     | C ON PS824453R      |  |
|                    |                                                        |                                                                        |                            |                         |                     |  |
|                    |                                                        |                                                                        |                            |                         |                     |  |
|                    |                                                        |                                                                        |                            |                         |                     |  |
|                    |                                                        |                                                                        |                            |                         |                     |  |
|                    |                                                        |                                                                        |                            |                         |                     |  |
|                    |                                                        |                                                                        |                            |                         |                     |  |
| Beveridge Williams | SURVEYORS FILE REF: 1101438/1<br>1101438-01-PS-V16.DWG |                                                                        | ORIGINAL SHEET<br>SIZE: A3 | SHEET 1 OF 6            |                     |  |
|                    | levelopment & environment consultants                  |                                                                        |                            |                         |                     |  |
|                    | Melbourne ph : 03 9524 8888                            | LICENSED SURVEYOR: JAMES ARTHUR WIGGINS<br>VERSION 16, DATE: 5/10/2020 |                            |                         |                     |  |
|                    | www.beveridgewilliams.com.au                           |                                                                        |                            |                         |                     |  |