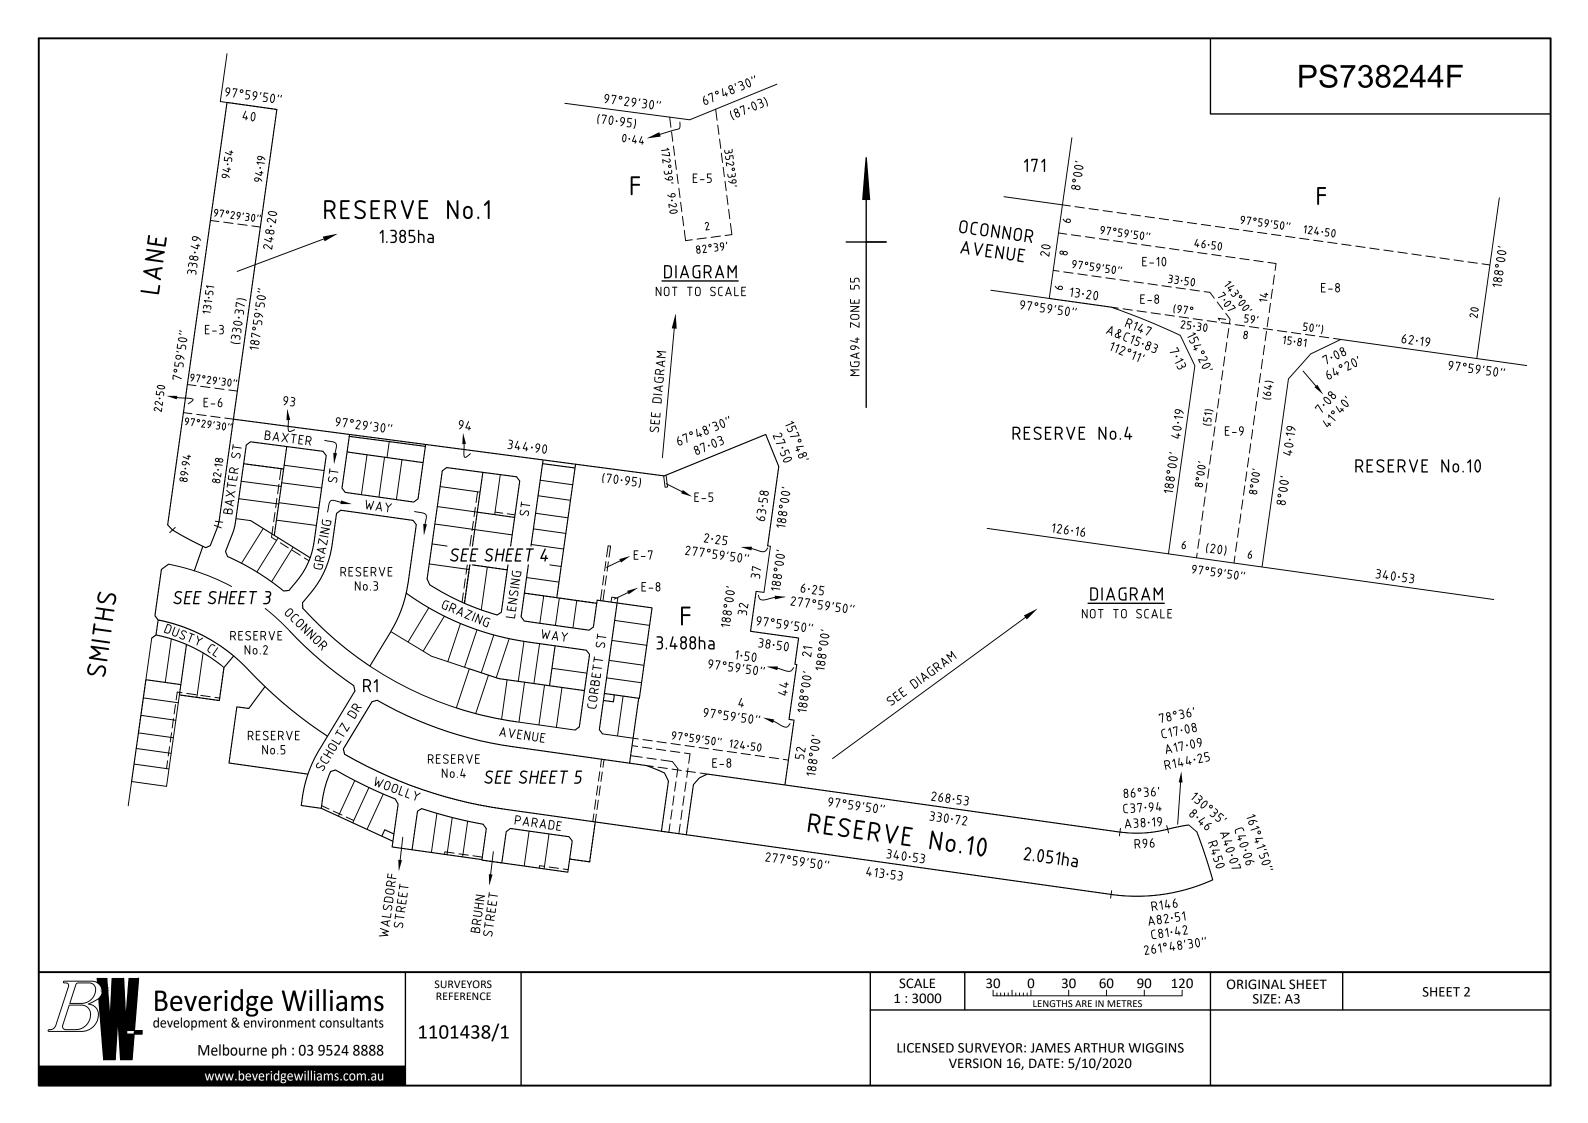

| PLAN OF SUBDIVISION                                                                                                                                                                                                                                                                                                                                                                                                                                                                                                                                                                                                                                                                                                                                                                                                                                                                                                                |                                                                                                                                                                     |                   |                                                                                                                                                                                                                                                                                                                                                                                                                                                                                                                                                                                                                                                                                                        | EDITION 1                                                                              | PS738244F                   |  |
|------------------------------------------------------------------------------------------------------------------------------------------------------------------------------------------------------------------------------------------------------------------------------------------------------------------------------------------------------------------------------------------------------------------------------------------------------------------------------------------------------------------------------------------------------------------------------------------------------------------------------------------------------------------------------------------------------------------------------------------------------------------------------------------------------------------------------------------------------------------------------------------------------------------------------------|---------------------------------------------------------------------------------------------------------------------------------------------------------------------|-------------------|--------------------------------------------------------------------------------------------------------------------------------------------------------------------------------------------------------------------------------------------------------------------------------------------------------------------------------------------------------------------------------------------------------------------------------------------------------------------------------------------------------------------------------------------------------------------------------------------------------------------------------------------------------------------------------------------------------|----------------------------------------------------------------------------------------|-----------------------------|--|
| LOCATION OF<br>PARISH:<br>TOWNSHIP:<br>SECTION:<br>CROWN ALLOTMER<br>TITLE REFERENCE:<br>LAST PLAN REFERE<br>POSTAL ADDRESS:<br>(at time of subdivision)<br>MGA CO-ORDINAT<br>(of approx centre of lar<br>in plan)                                                                                                                                                                                                                                                                                                                                                                                                                                                                                                                                                                                                                                                                                                                 | CRANBOURNE<br>PART OF CROWN SE<br>CARDINIA CREEK PR<br>NT: 73(PT)<br>VOL. FOL.<br>ENCE: PS833955P (LOT H)<br>70S SMITHS LANE<br>CLYDE NORTH 3978<br>TES: E: 358 000 |                   |                                                                                                                                                                                                                                                                                                                                                                                                                                                                                                                                                                                                                                                                                                        | COUN                                                                                   | ICIL NAME: CITY OF CASEY    |  |
| VESTING OF ROADS AND/OR RESERVES   IDENTIFIER COUNCIL/BODY/PERSON   ROAD R1 CITY OF CASEY   RESERVE No.1 MELBOURNE WATER CORPORATION   RESERVE No.2 MELBOURNE WATER CORPORATION   RESERVE No.3 CITY OF CASEY   RESERVE No.4 MELBOURNE WATER CORPORATION   RESERVE No.5 CITY OF CASEY   RESERVE No.6 AUSNET ELECTRICITY SERVICES PTY LTD   RESERVE No.6 AUSNET ELECTRICITY SERVICES PTY LTD   RESERVE No.7 AUSNET ELECTRICITY SERVICES PTY LTD   RESERVE No.7 AUSNET ELECTRICITY SERVICES PTY LTD   RESERVE No.7 AUSNET ELECTRICITY SERVICES PTY LTD   RESERVE No.9 CITY OF CASEY   RESERVE No.10 MELBOURNE WATER CORPORATION   NOTATIONS   DEPTH LIMITATION: DOES NOT APPLY   STAGING:   This is not a staged subdivision.   Planning Permit No. PINA00038/19 SURVEY:   This plan is based on survey. This survey has been connected to permanent marks No(s). 68, 77 & 176   In Proclaimed Survey Area No. 71 Estate: Smiths Lane |                                                                                                                                                                     |                   | NOTATIONS   This is a SPEAR plan.   LOTS 1 TO 100 (BOTH INCLUSIVE) AND LOTS 151 & 152 HAVE BEEN OMITTED FROM THIS PLAN.   FOR RESTRICTION A AFFECTING LOTS 101 TO 150 (BOTH INCLUSIVE) AND LOTS 153 TO 192 (BOTH INCLUSIVE) SEE SHEET 6.   FOR RESTRICTION B AFFECTING LOTS 101, 105, 108, 125, 133, 170, 182 AND 186 SEE SHEET 6.   FOR RESTRICTION C AFFECTING LOT 162 SEE SHEET 6.   FOR RESTRICTION C AFFECTING LOT 162 SEE SHEET 6.   OTHER PURPOSE OF PLAN:   TO REMOVE THAT PART OF CARRIAGEWAY EASEMENT E-9 CREATED ON PS824453R CONTAINED WITHIN OCONNOR AVENUE ON THIS PLAN.   GROUNDS FOR REMOVAL OF EASEMENT:   AGREEMENT FROM ALL INTERESTED PARTIES (SECTION 6(1)K SUBDIVISION ACT 1988) |                                                                                        |                             |  |
| No. of Lots: 90 + Lot F<br>PHASE AREA: 13.68ha<br>LEGEND: A - Appurte                                                                                                                                                                                                                                                                                                                                                                                                                                                                                                                                                                                                                                                                                                                                                                                                                                                              |                                                                                                                                                                     |                   |                                                                                                                                                                                                                                                                                                                                                                                                                                                                                                                                                                                                                                                                                                        |                                                                                        |                             |  |
| Easement<br>Reference                                                                                                                                                                                                                                                                                                                                                                                                                                                                                                                                                                                                                                                                                                                                                                                                                                                                                                              | Purpose                                                                                                                                                             | Width<br>(Metres) |                                                                                                                                                                                                                                                                                                                                                                                                                                                                                                                                                                                                                                                                                                        | Origin                                                                                 | Land Benefited/In Favour Of |  |
| E-3, E-6                                                                                                                                                                                                                                                                                                                                                                                                                                                                                                                                                                                                                                                                                                                                                                                                                                                                                                                           | ELECTRICITY TRANSMISSION                                                                                                                                            | SEE DIAG.         | COMMISSI                                                                                                                                                                                                                                                                                                                                                                                                                                                                                                                                                                                                                                                                                               | ION 103 STATE ELECTRICITY<br>SION ACT 1958 AND SECTION 49<br>OMPENSATION ACT. L201627T |                             |  |

| E-5,E-6            | SUPPLY OF ELECTRICITY                                  | SEE DIAG. C/E AD17153H                                                 |                            | TXU ELECTRICITY LIMITED |                     |  |
|--------------------|--------------------------------------------------------|------------------------------------------------------------------------|----------------------------|-------------------------|---------------------|--|
| E-7, E-8, E-10     | DRAINAGE                                               | SEE DIAG. THIS PLAN                                                    |                            | CITY OF CASEY           |                     |  |
| E-8, E-10, E-11    | SEWERAGE                                               | SEE DIAG.                                                              | THIS PLAN                  | SOUTH EAS               | T WATER CORPORATION |  |
| E-9, E-10          | CARRIAGEWAY                                            | SEE DIAG.                                                              | PS824453R                  | LOT                     | C ON PS824453R      |  |
|                    |                                                        |                                                                        |                            |                         |                     |  |
|                    |                                                        |                                                                        |                            |                         |                     |  |
|                    |                                                        |                                                                        |                            |                         |                     |  |
|                    |                                                        |                                                                        |                            |                         |                     |  |
|                    |                                                        |                                                                        |                            |                         |                     |  |
|                    |                                                        |                                                                        |                            |                         |                     |  |
| Beveridge Williams | SURVEYORS FILE REF: 1101438/1<br>1101438-01-PS-V16.DWG |                                                                        | ORIGINAL SHEET<br>SIZE: A3 | SHEET 1 OF 6            |                     |  |
|                    | levelopment & environment consultants                  |                                                                        |                            |                         |                     |  |
|                    | Melbourne ph : 03 9524 8888                            | LICENSED SURVEYOR: JAMES ARTHUR WIGGINS<br>VERSION 16, DATE: 5/10/2020 |                            |                         |                     |  |
|                    | www.beveridgewilliams.com.au                           |                                                                        |                            |                         |                     |  |