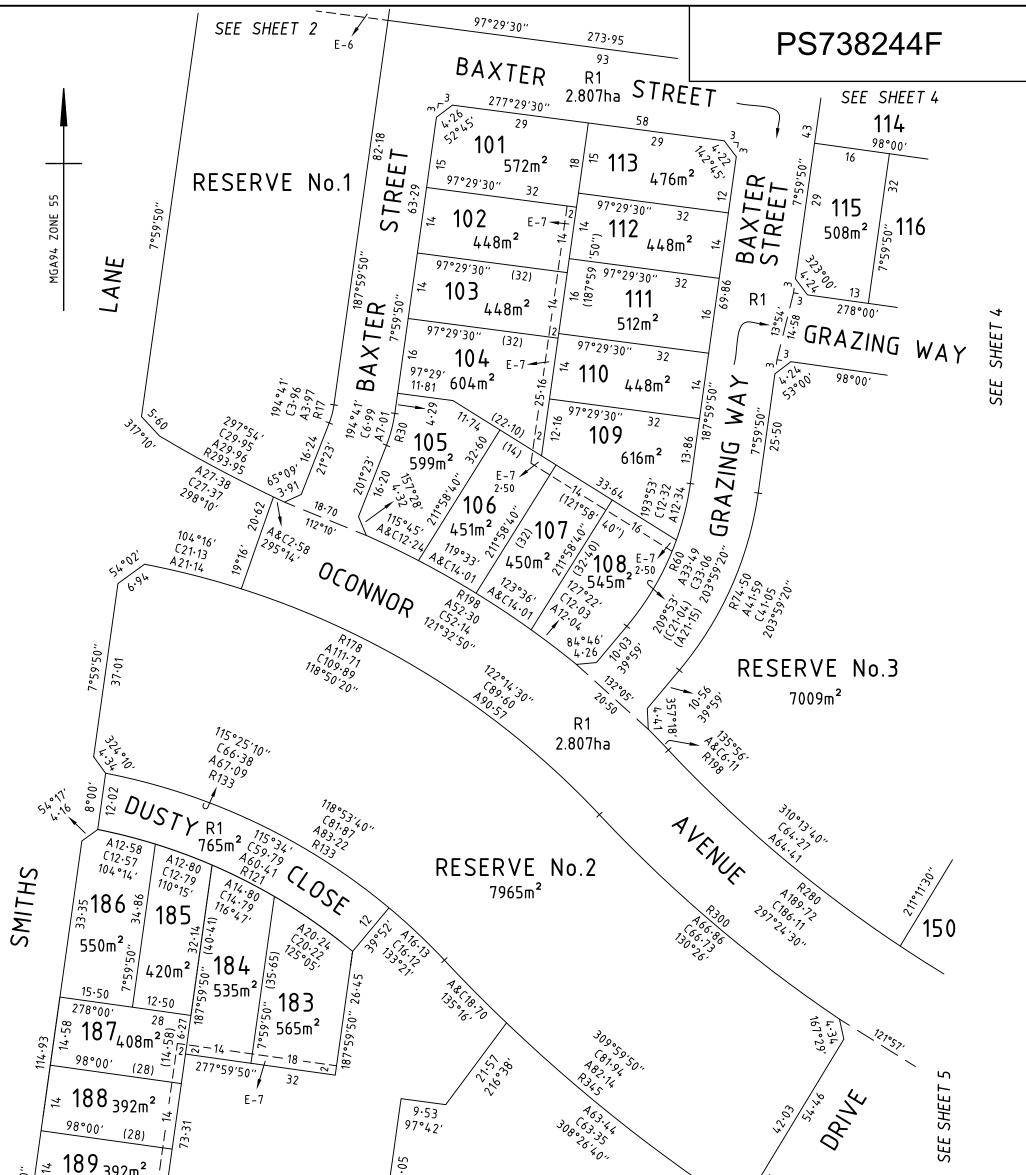

| PLAN OF SUBDIVISION                                                                                                                                                                                                                                                                                                                                                                                                                                                                                                                                                                                                                                                                                                                                                                                                                                                                                                                |                                                                                                                                                                     |                   |                                                                                                                                                                                                                                                                                                                                                                                                                                                                                                                                                                                                                                                                                                        | EDITION 1                                                                              | PS738244F                   |  |
|------------------------------------------------------------------------------------------------------------------------------------------------------------------------------------------------------------------------------------------------------------------------------------------------------------------------------------------------------------------------------------------------------------------------------------------------------------------------------------------------------------------------------------------------------------------------------------------------------------------------------------------------------------------------------------------------------------------------------------------------------------------------------------------------------------------------------------------------------------------------------------------------------------------------------------|---------------------------------------------------------------------------------------------------------------------------------------------------------------------|-------------------|--------------------------------------------------------------------------------------------------------------------------------------------------------------------------------------------------------------------------------------------------------------------------------------------------------------------------------------------------------------------------------------------------------------------------------------------------------------------------------------------------------------------------------------------------------------------------------------------------------------------------------------------------------------------------------------------------------|----------------------------------------------------------------------------------------|-----------------------------|--|
| LOCATION OF<br>PARISH:<br>TOWNSHIP:<br>SECTION:<br>CROWN ALLOTMER<br>TITLE REFERENCE:<br>LAST PLAN REFERE<br>POSTAL ADDRESS:<br>(at time of subdivision)<br>MGA CO-ORDINAT<br>(of approx centre of lar<br>in plan)                                                                                                                                                                                                                                                                                                                                                                                                                                                                                                                                                                                                                                                                                                                 | CRANBOURNE<br>PART OF CROWN SE<br>CARDINIA CREEK PR<br>NT: 73(PT)<br>VOL. FOL.<br>ENCE: PS833955P (LOT H)<br>70S SMITHS LANE<br>CLYDE NORTH 3978<br>TES: E: 358 000 |                   |                                                                                                                                                                                                                                                                                                                                                                                                                                                                                                                                                                                                                                                                                                        | COUN                                                                                   | ICIL NAME: CITY OF CASEY    |  |
| VESTING OF ROADS AND/OR RESERVES   IDENTIFIER COUNCIL/BODY/PERSON   ROAD R1 CITY OF CASEY   RESERVE No.1 MELBOURNE WATER CORPORATION   RESERVE No.2 MELBOURNE WATER CORPORATION   RESERVE No.3 CITY OF CASEY   RESERVE No.4 MELBOURNE WATER CORPORATION   RESERVE No.5 CITY OF CASEY   RESERVE No.6 AUSNET ELECTRICITY SERVICES PTY LTD   RESERVE No.6 AUSNET ELECTRICITY SERVICES PTY LTD   RESERVE No.7 AUSNET ELECTRICITY SERVICES PTY LTD   RESERVE No.7 AUSNET ELECTRICITY SERVICES PTY LTD   RESERVE No.7 AUSNET ELECTRICITY SERVICES PTY LTD   RESERVE No.9 CITY OF CASEY   RESERVE No.10 MELBOURNE WATER CORPORATION   NOTATIONS   DEPTH LIMITATION: DOES NOT APPLY   STAGING:   This is not a staged subdivision.   Planning Permit No. PINA00038/19 SURVEY:   This plan is based on survey. This survey has been connected to permanent marks No(s). 68, 77 & 176   In Proclaimed Survey Area No. 71 Estate: Smiths Lane |                                                                                                                                                                     |                   | NOTATIONS   This is a SPEAR plan.   LOTS 1 TO 100 (BOTH INCLUSIVE) AND LOTS 151 & 152 HAVE BEEN OMITTED FROM THIS PLAN.   FOR RESTRICTION A AFFECTING LOTS 101 TO 150 (BOTH INCLUSIVE) AND LOTS 153 TO 192 (BOTH INCLUSIVE) SEE SHEET 6.   FOR RESTRICTION B AFFECTING LOTS 101, 105, 108, 125, 133, 170, 182 AND 186 SEE SHEET 6.   FOR RESTRICTION C AFFECTING LOT 162 SEE SHEET 6.   FOR RESTRICTION C AFFECTING LOT 162 SEE SHEET 6.   OTHER PURPOSE OF PLAN:   TO REMOVE THAT PART OF CARRIAGEWAY EASEMENT E-9 CREATED ON PS824453R CONTAINED WITHIN OCONNOR AVENUE ON THIS PLAN.   GROUNDS FOR REMOVAL OF EASEMENT:   AGREEMENT FROM ALL INTERESTED PARTIES (SECTION 6(1)K SUBDIVISION ACT 1988) |                                                                                        |                             |  |
| No. of Lots: 90 + Lot F<br>PHASE AREA: 13.68ha<br>LEGEND: A - Appurte                                                                                                                                                                                                                                                                                                                                                                                                                                                                                                                                                                                                                                                                                                                                                                                                                                                              |                                                                                                                                                                     |                   |                                                                                                                                                                                                                                                                                                                                                                                                                                                                                                                                                                                                                                                                                                        |                                                                                        |                             |  |
| Easement<br>Reference                                                                                                                                                                                                                                                                                                                                                                                                                                                                                                                                                                                                                                                                                                                                                                                                                                                                                                              | Purpose                                                                                                                                                             | Width<br>(Metres) |                                                                                                                                                                                                                                                                                                                                                                                                                                                                                                                                                                                                                                                                                                        | Origin                                                                                 | Land Benefited/In Favour Of |  |
| E-3, E-6                                                                                                                                                                                                                                                                                                                                                                                                                                                                                                                                                                                                                                                                                                                                                                                                                                                                                                                           | ELECTRICITY TRANSMISSION                                                                                                                                            | SEE DIAG.         | COMMISSI                                                                                                                                                                                                                                                                                                                                                                                                                                                                                                                                                                                                                                                                                               | ION 103 STATE ELECTRICITY<br>SION ACT 1958 AND SECTION 49<br>OMPENSATION ACT. L201627T |                             |  |

| E-5,E-6            | SUPPLY OF ELECTRICITY                                  | SEE DIAG. C/E AD17153H                                                 |                            | TXU ELECTRICITY LIMITED |                     |  |
|--------------------|--------------------------------------------------------|------------------------------------------------------------------------|----------------------------|-------------------------|---------------------|--|
| E-7, E-8, E-10     | DRAINAGE                                               | SEE DIAG. THIS PLAN                                                    |                            | CITY OF CASEY           |                     |  |
| E-8, E-10, E-11    | SEWERAGE                                               | SEE DIAG.                                                              | THIS PLAN                  | SOUTH EAS               | T WATER CORPORATION |  |
| E-9, E-10          | CARRIAGEWAY                                            | SEE DIAG.                                                              | PS824453R                  | LOT                     | C ON PS824453R      |  |
|                    |                                                        |                                                                        |                            |                         |                     |  |
|                    |                                                        |                                                                        |                            |                         |                     |  |
|                    |                                                        |                                                                        |                            |                         |                     |  |
|                    |                                                        |                                                                        |                            |                         |                     |  |
|                    |                                                        |                                                                        |                            |                         |                     |  |
|                    |                                                        |                                                                        |                            |                         |                     |  |
| Beveridge Williams | SURVEYORS FILE REF: 1101438/1<br>1101438-01-PS-V16.DWG |                                                                        | ORIGINAL SHEET<br>SIZE: A3 | SHEET 1 OF 6            |                     |  |
|                    | levelopment & environment consultants                  |                                                                        |                            |                         |                     |  |
|                    | Melbourne ph : 03 9524 8888                            | LICENSED SURVEYOR: JAMES ARTHUR WIGGINS<br>VERSION 16, DATE: 5/10/2020 |                            |                         |                     |  |
|                    | www.beveridgewilliams.com.au                           |                                                                        |                            |                         |                     |  |