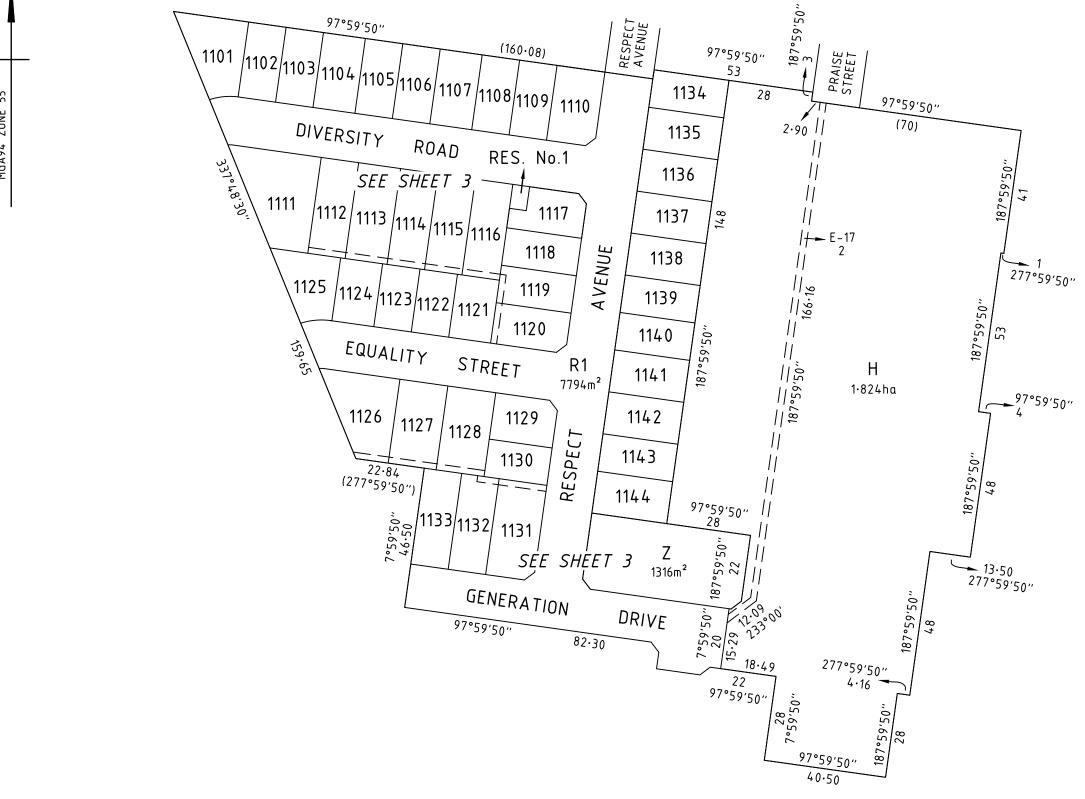

MGA94 ZONE 55

| Beveridge Williams                    | SURVEYORS<br>REFERENCE | SCALE<br>1 : 1250 | 12.5 0 12.5 25 37.5 50<br>LEINGTHS ARE IN METRES           |
|---------------------------------------|------------------------|-------------------|------------------------------------------------------------|
| development & environment consultants | 1101438/11             |                   |                                                            |
| Melbourne ph : 03 9524 8888           | ,                      |                   | URVEYOR: JAMES ARTHUR WIGGINS<br>RSION 2, DATE: 08/11/2020 |
| www.beveridgewilliams.com.au          |                        | VL                | NSION 2, DATE: 00/11/2020                                  |