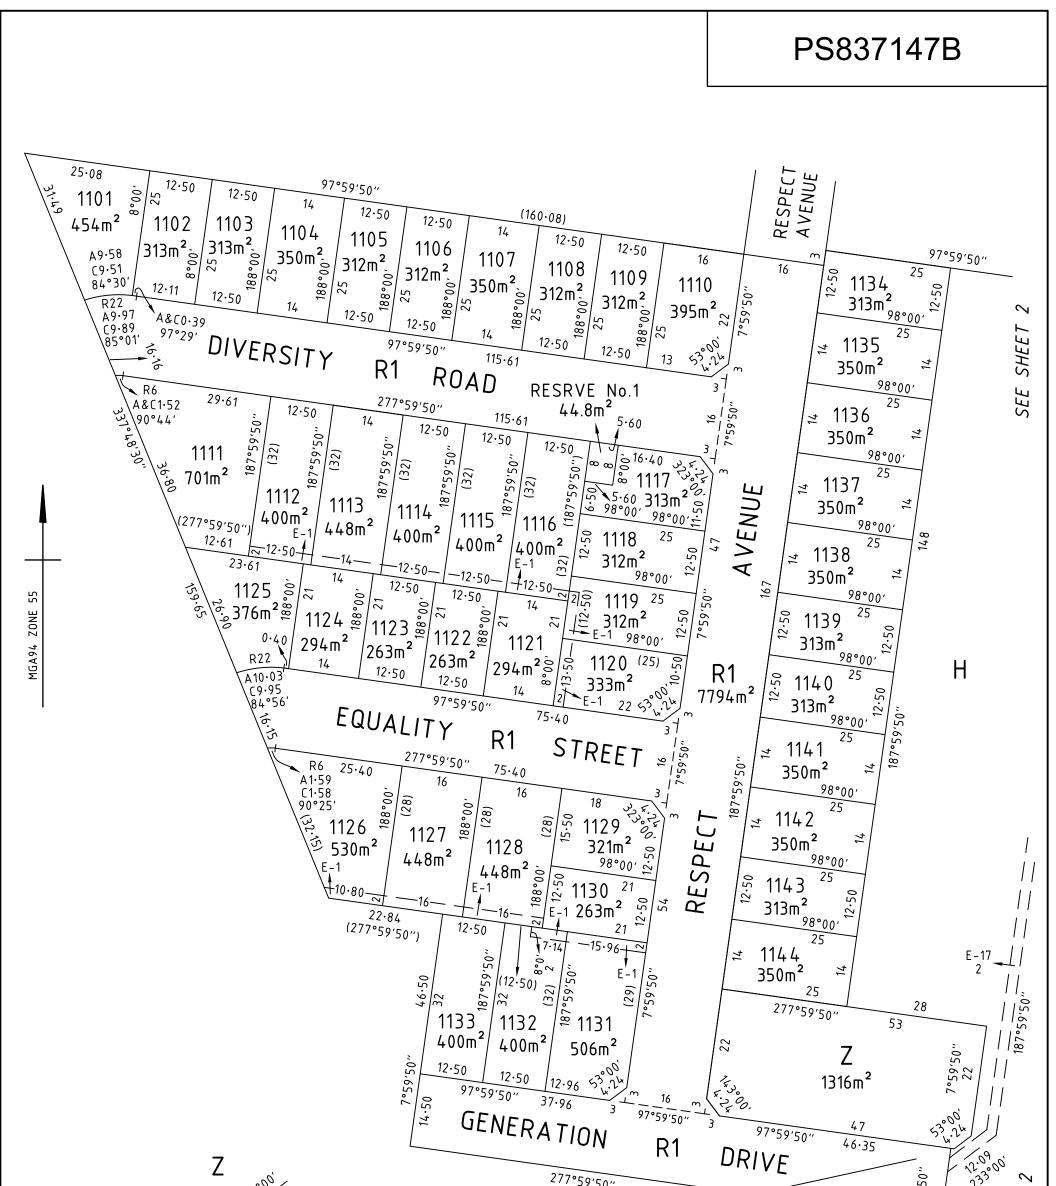

MGA94 ZONE 55

| Beveridge Williams                    | SURVEYORS<br>REFERENCE | SCALE<br>1 : 1250 | 12.5 0 12.5 25 37.5 50<br>LEINGTHS ARE IN METRES           |
|---------------------------------------|------------------------|-------------------|------------------------------------------------------------|
| development & environment consultants | 1101438/11             |                   |                                                            |
| Melbourne ph : 03 9524 8888           | ,                      |                   | URVEYOR: JAMES ARTHUR WIGGINS<br>RSION 2, DATE: 08/11/2020 |
| www.beveridgewilliams.com.au          |                        | VL                | NSION 2, DATE: 00/11/2020                                  |