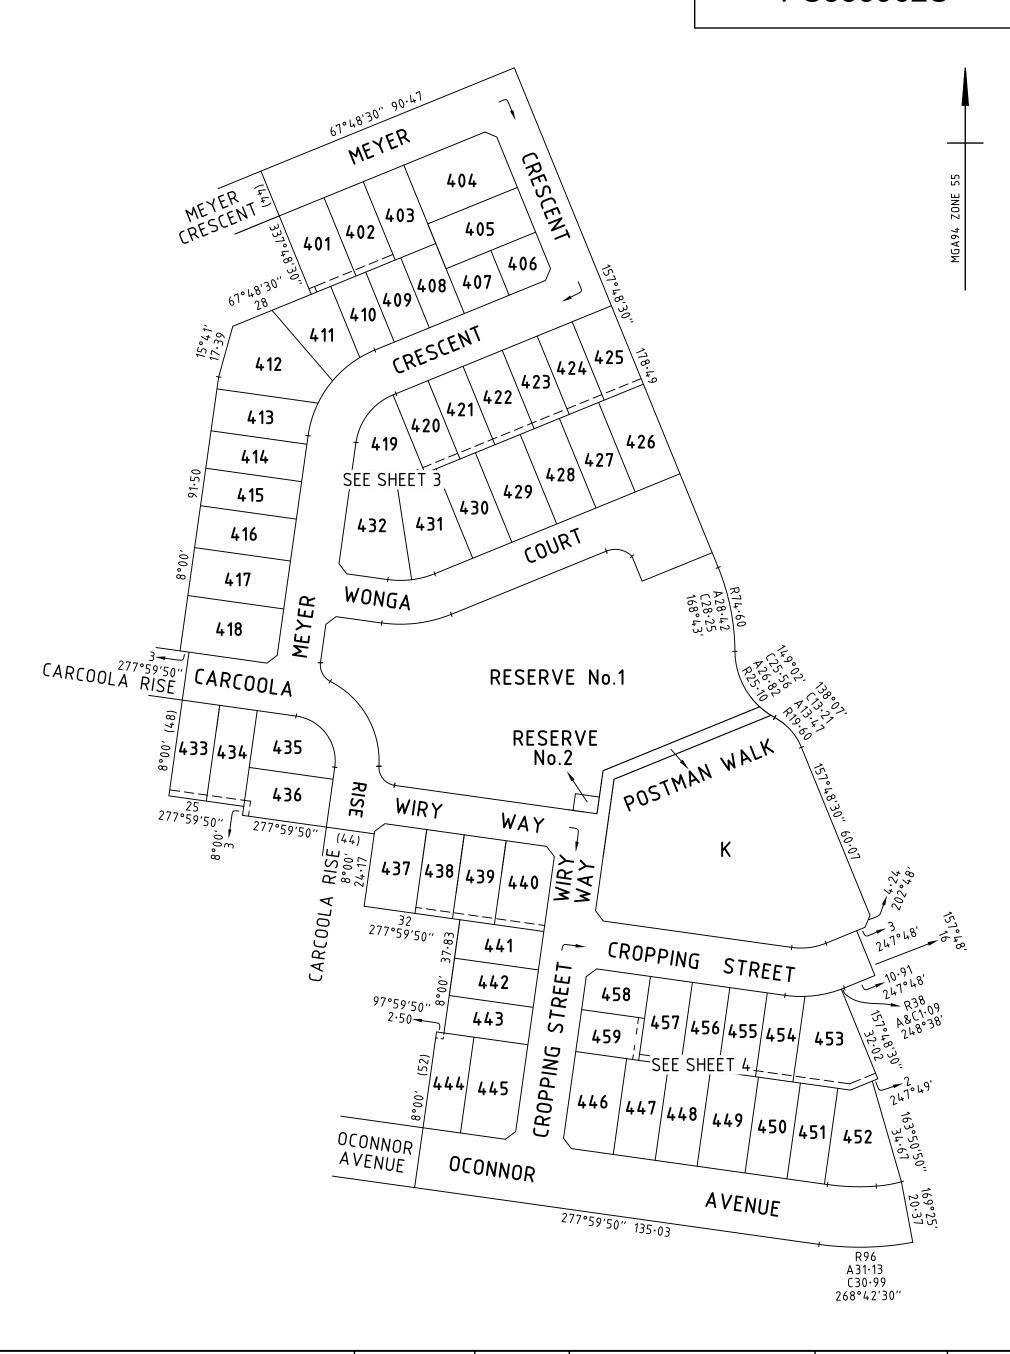

# PS833962S

SURVEYORS REF SCALE 1101438/4 1 : 1250

12.5 0 12.5 25 37.5 50

LENGTHS ARE IN METRES

ORIGINAL SHEET SIZE: A3

SHEET 2

SURVEYORS REF 1101438/4

SCALE 1 : 750 .5 0 7.5 15 22.5 30 LENGTHS ARE IN METRES