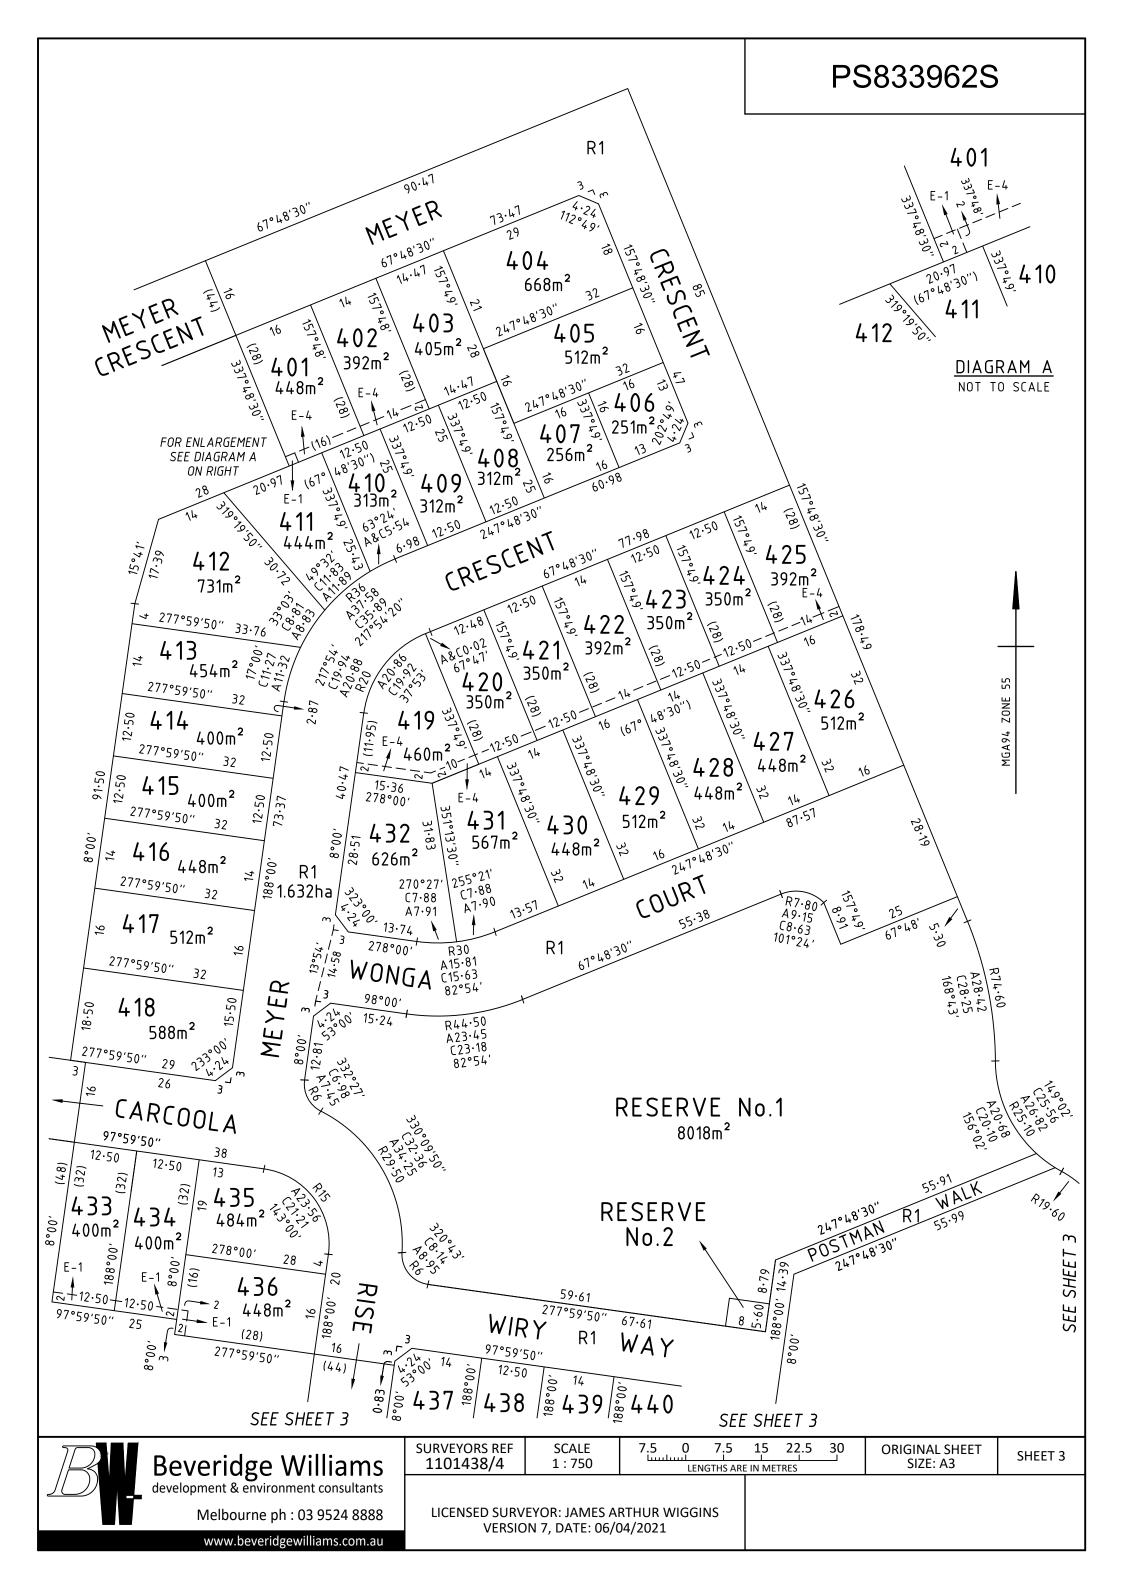

# PS833962S

SURVEYORS REF SCALE 1101438/4 1 : 1250

12.5 0 12.5 25 37.5 50

LENGTHS ARE IN METRES

ORIGINAL SHEET SIZE: A3

SHEET 2

SURVEYORS REF 1101438/4

SCALE 1 : 750 .5 0 7.5 15 22.5 30 LENGTHS ARE IN METRES