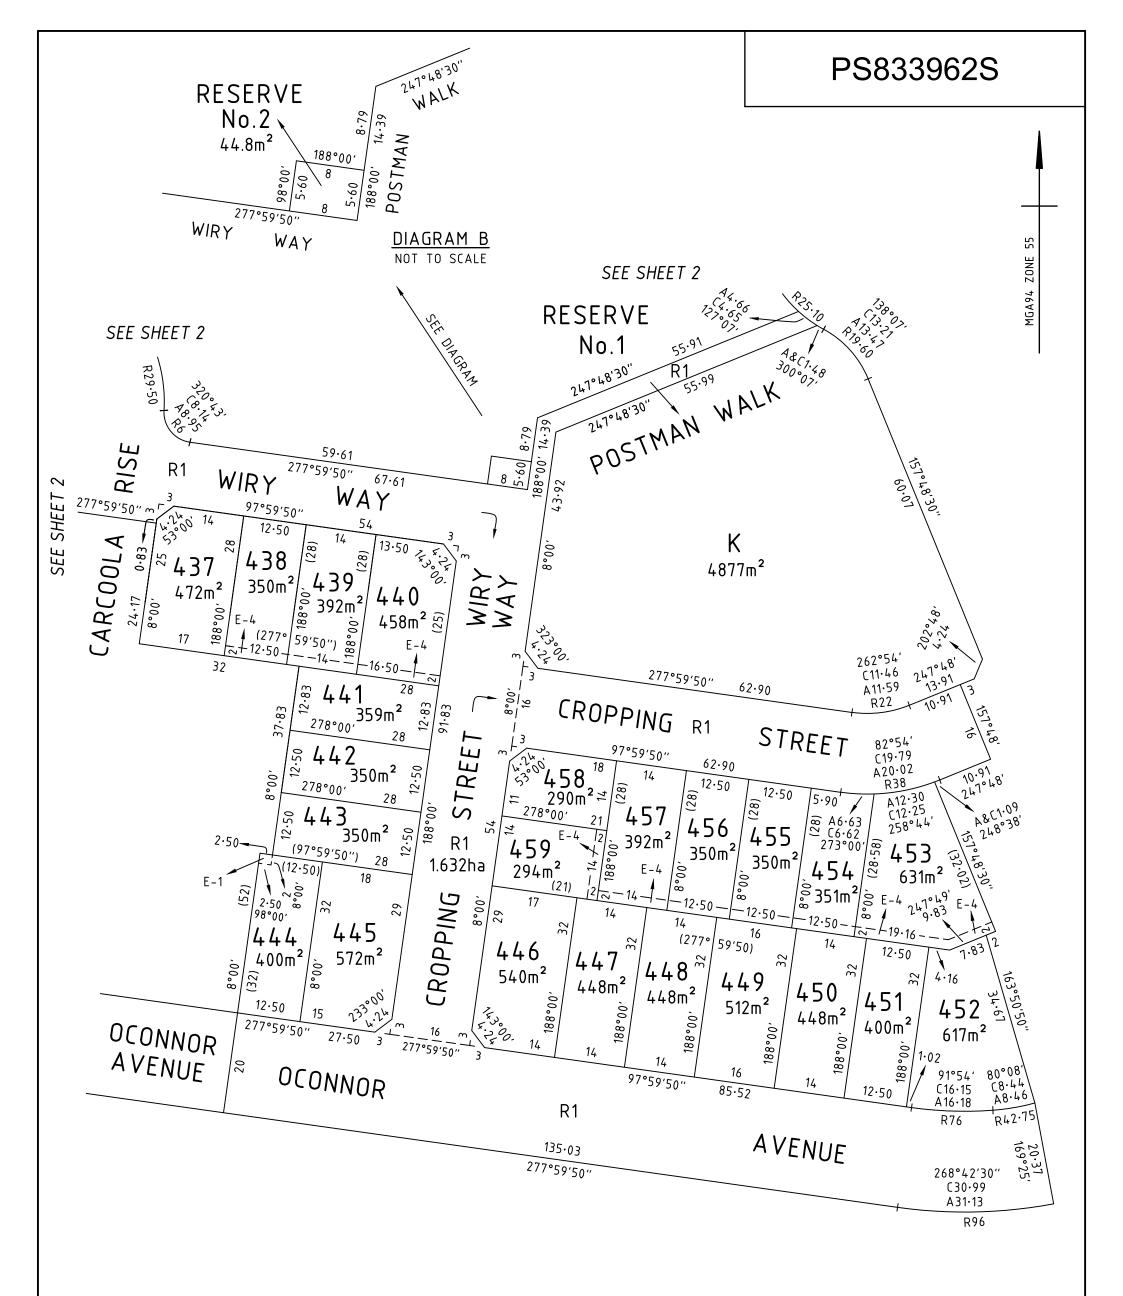

|          |                               |           |                |                       |  |
|                                                                                           |          |                               |           |                |                       |  |
| 7/                                                                                        |          | SUBVEYORS FILE REE. 1101438/4 |           | ORIGINAL SHEET | SHEET 1 OF 5          |  |



www.beveridgewilliams.com.au

SURVEYORS FILE REF: 1101438-04-PS-V7.DWG

SIZE: A3

SHEET 1 OF 5

LICENSED SURVEYOR: JAMES ARTHUR WIGGINS VERSION 7, DATE: 06/04/2021

# PS833962S





SURVEYORS REF SCALE 1101438/4 1 : 1250

12.5 0 12.5 25 37.5 50

LENGTHS ARE IN METRES

ORIGINAL SHEET SIZE: A3

SHEET 2







SURVEYORS REF 1101438/4

SCALE 1 : 750 .5 0 7.5 15 22.5 30 LENGTHS ARE IN METRES

ORIGINAL SHEET SIZE: A3

SHEET 4

# CREATION OF RESTRICTION 'A'

THE REGISTERED PROPRIETORS OF THE BURDENED LAND COVENANT WITH THE REGISTERED PROPRIETORS OF THE BENEFITED LAND AS SET OUT IN THE RESTRICTION WITH THE INTENT THAT THE BURDEN OF THE RESTRICTION RUNS WITH AND BINDS THE BURDENED LAND AND THE BENEFIT OF THE RESTRICTION IS ANNEXED TO AND RUNS WITH THE BENEFITED LAND.

LAND TO BE BURDENED: LOTS 401 TO 459 (BOTH INCLUSIVE)

LAND TO BE BENEFITED: LOTS 401 TO 459 (BOTH INCLUSIVE)

#### DESCRIPTION OF RESTRICTION

THE REGISTERED PROPRIETOR OR PROPRIETORS FOR THE TIME BEING OF ANY BURDENED LOT ON THIS PLAN MUST NOT BUILD OR PERMIT ANY OTHER PERSON UNDER ITS CONTROL OR DIRECTION TO:

- 1) CONSTRUCT OR AL