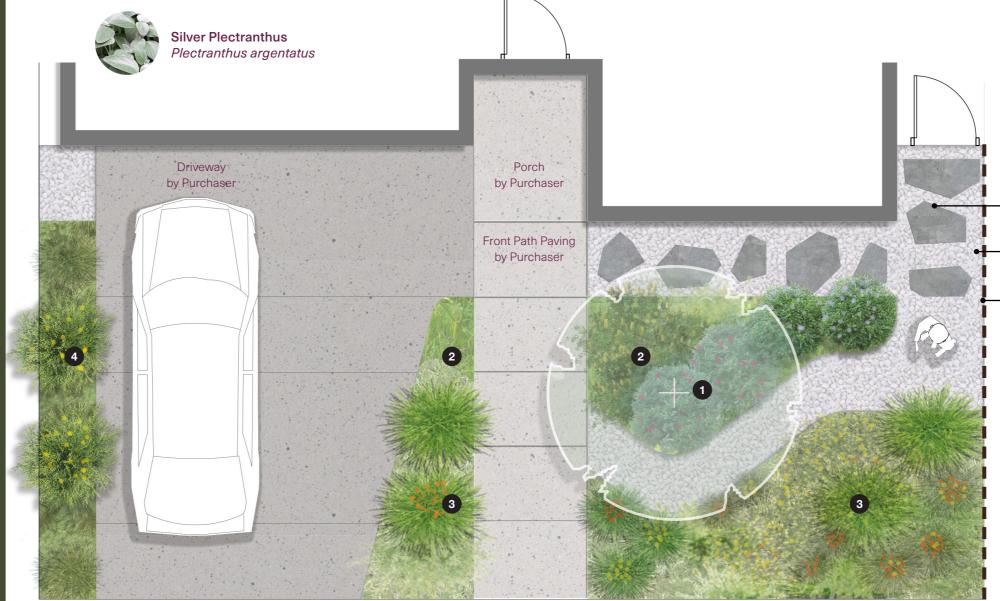

### **1. FEATURE EVERGREEN**

Weeping Lilli Pilli Waterhousia floribunda

### 2. FLORAL EDGE

**Royal Purple** Liriope Muscari

### 3. EMERALD CARPET

Ophiopogon japonicus

**Option: Instant Turf** Kikuyu 'Village Green'

Mondo Grass

**Oyster Plant** Acanthus mollis

Woodland Sage Salvia caradonna

'Matapouri Bay'

**Tree Germander** 

Teucrium fruticans

Arthropodium cirratum

Midnight Mexican Sage Salvia leucantha 'Midnight'

Disclaimer: The information contained on this flyer is believed to be correct but is not guaranteed. The landscaping packages list was prepared prior to development approval. statutory approvals and commencement of construction. Prospective purchasers must refer to the contract for sale for the packages. Landscaping packages stated are as intended at the date of publication of this list and are subject to change or substitution in accordance with the contract for sale. Correct as at 05/11/2020. Note: the species shown here are indicative only of the plants that will be provided. Mirvac date existing services. eserves the right to substitute species that will fulfill the same functional design. Plants suitable for shady or semi-shady areas. All garden and lawn areas shown are irrigated. Layouts will be amended to suit individual lot widths and may be amended to accom