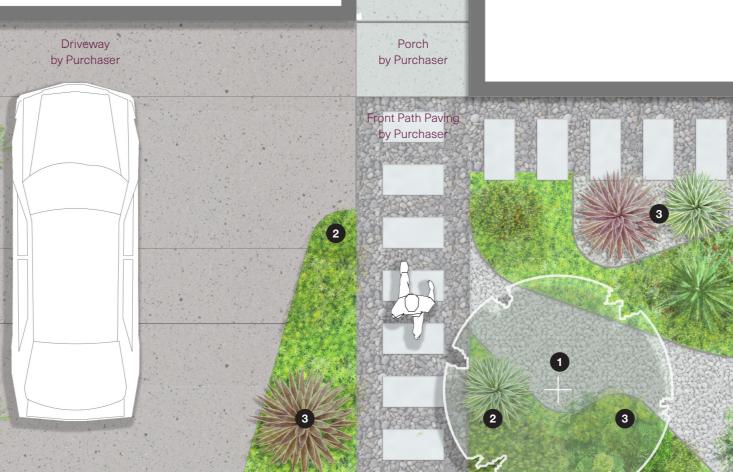

### **1. FEATURE EVERGREEN**

Weeping Lilli Pilli Waterhousia floribunda

### 2. FLORAL EDGE

**Royal Purple** Liriope Muscari

### 3. EMERALD CARPET

Ophiopogon japonicus

**Option: Instant Turf** Kikuyu 'Village Green'

Mondo Grass

**Oyster Plant** Acanthus mollis

Woodland Sage Salvia caradonna

'Matapouri Bay'

**Tree Germander** 