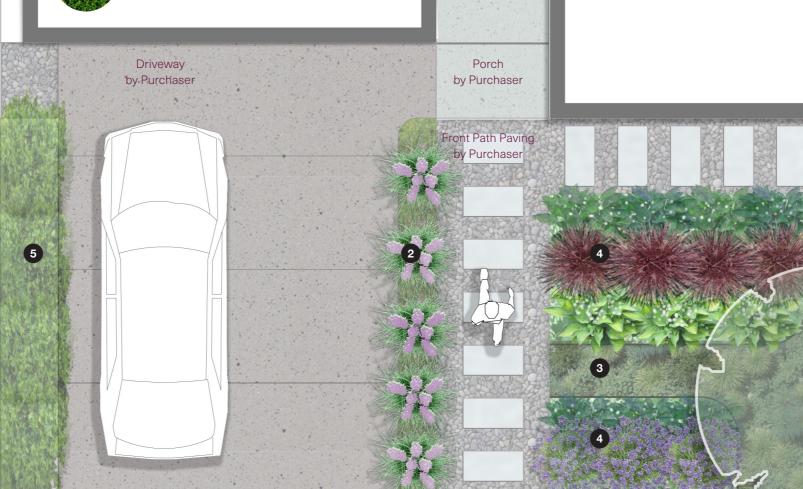

### **1. FEATURE EVERGREEN**

Weeping Lilli Pilli Waterhousia floribunda

### 2. FLORAL EDGE

**Royal Purple** Liriope Muscari

### 3. EMERALD CARPET

Ophiopogon japonicus

**Option: Instant Turf** Kikuyu 'Village Green'

Mondo Grass

**Oyster Plant** Acanthus mollis

Woodland Sage Salvia caradonna

'Matapouri Bay'

**Tree Germander** 

Teucrium fruticans

Arthropodium cirratum

Midnight Mexican Sage Salvia leucantha 'Midnight'

Disclaimer: The information contained on this flyer is believed to be correct but is not guaranteed. The landscaping packages list was prepared prior to development approval. statutory approvals and commencement of construction. Prospective purchasers must refer to the contract for sale for the packages. Landscaping packages stated are as intended at the date of publication of this list and are subject to change or substitution in accordance with the contract for sale. Correct as at 05/11/2020. Note: the species shown here are indicative only of the plants that will be provided. Mirvac date existing services. eserves the right to substitute species that will fulfill the same functional design. Plants suitable for shady or semi-shady areas. All garden and lawn areas shown are irrigated. Layouts will be amended to suit individual lot widths and may be amended to accom

### 5. COTTAGE HEDGE

#### Sweet Viburnum Viburnumod oratissimum

#### 800 x 400mm Light Gray Concrete Unit Stepper

Dark Gray Decorative Pebble Paving