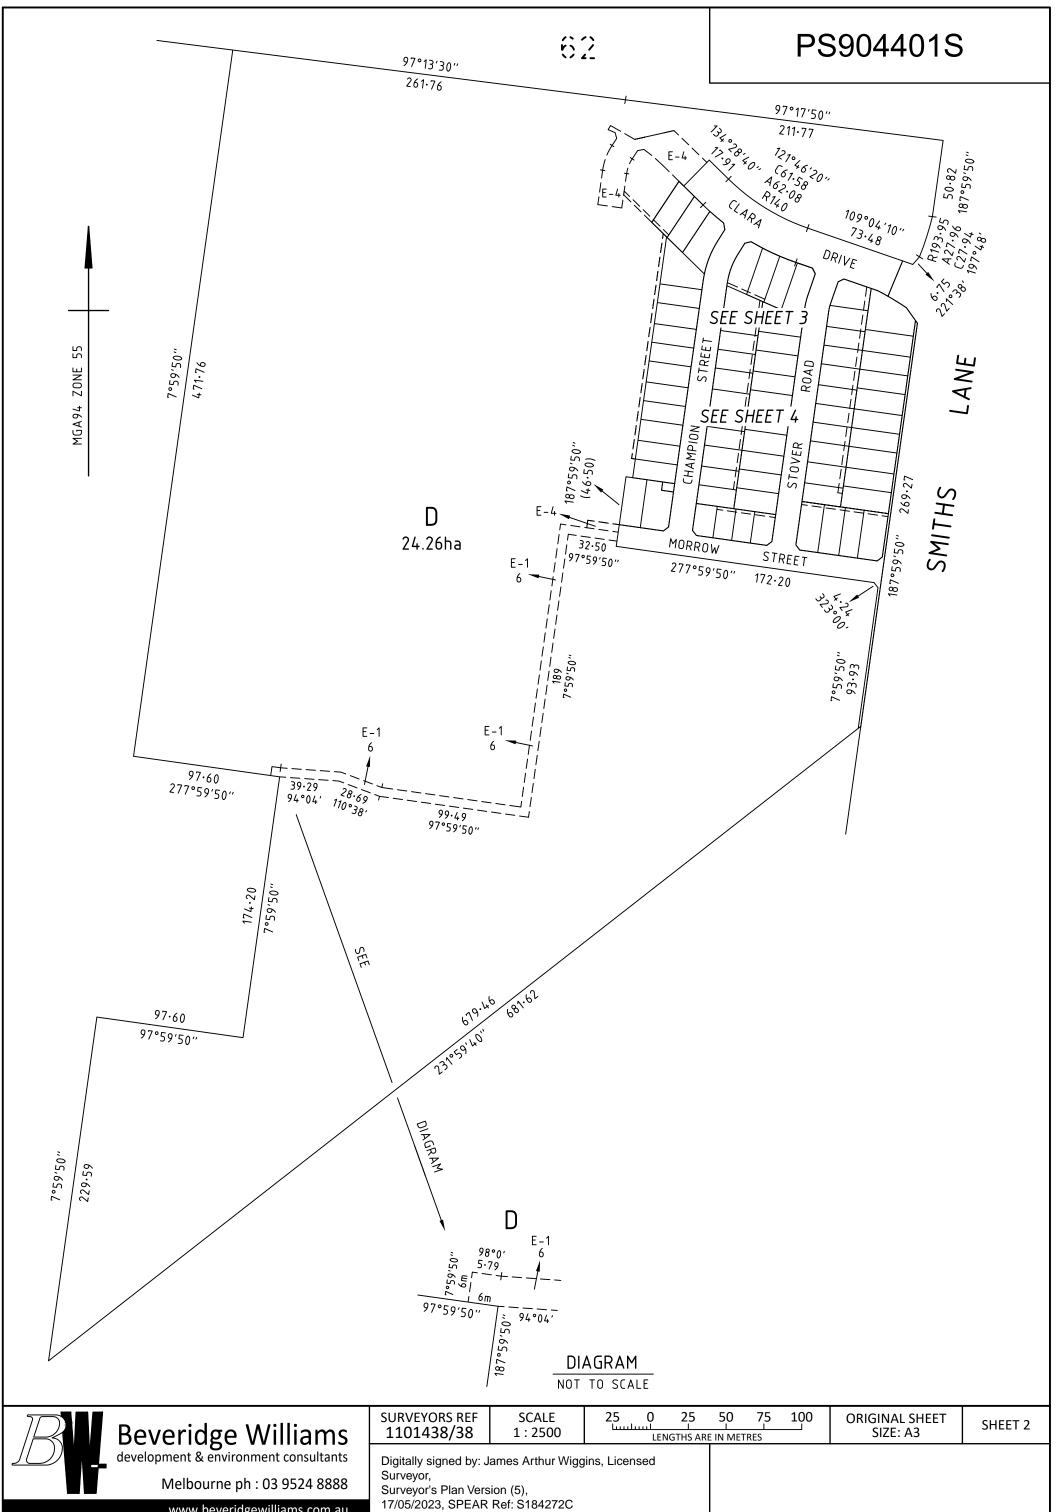

#### PLAN OF SUBDIVISION PS904401S EDITION 1 Council Name: Casey City Council **LOCATION OF LAND** SPEAR Reference Number: S184272C **PARISH: CRANBOURNE TOWNSHIP: SECTION: CROWN ALLOTMENT:** 63 (PT) **TITLE REFERENCE:** VOL. FOL. **LAST PLAN REFERENCE:** PS904400U (LOT C) **POSTAL ADDRESS: 105 SMITHS LANE** (at time of subdivision) **CLYDE NORTH 3978** MGA CO-ORDINATES: E: 357 640 ZONE: 55 (of approx centre of land N: 5 781 470 **GDA 94** in plan) **VESTING OF ROADS AND/OR RESERVES NOTATIONS IDENTIFIER** COUNCIL/BODY/PERSON LOTS 1 TO 3800 (BOTH INCLUSIVE) HAVE BEEN OMITTED FROM THIS PLAN. ROAD R1 CITY OF CASEY **RESERVE No.1** AUSNET ELECTRICITY SERVICES PTY LTD FOR RESTRICTION A AFFECTING LOTS 3801 TO 3870 (BOTH INCLUSIVE) SEE SHEET 5. FOR RESTRICTION B AFFECTING LOTS 3803, 3835, 3849 AND 3861 TO 3870 (BOTH INCLUSIVE) SEE SHEET 5. FOR RESTRICTION C AFFECTING LOTS 3817, 3818, 3819 AND 3820 SEE SHEET 5. **NOTATIONS OTHER PURPOSE OF PLAN:** TO REMOVE THAT PART OF CARRIAGEWAY EASEMENT CREATED AS E-1 ON **DEPTH LIMITATION: DOES NOT APPLY** PS904400U CONTAINED WITHIN MORROW STREET ON THIS PLAN. This is a SPEAR plan. **GROUNDS FOR REMOVAL OF EASEMENT: STAGING:** CARRIAGEWAY EASEMENT NO LONGER AFFECTS VIDE SCHEDULE 5, SECTION 14 This is not a staged subdivision. OF THE ROAD MANAGEMENT ACT 2004. Planning Permit No. PlnA01159/16 **SURVEY:** This plan is based on survey. This survey has been connected to permanent marks No(s). 56, 66, 68, 77, 100, 176, DVA 69/62, DVA 69/86 in Proclaimed Survey Area No. 71 Estate: Smiths Lane Phase No.: 38 No. of Lots: 70 + Lot D PHASE AREA: 3.974ha **EASEMENT INFORMATION** A - Appurtenant Easement E - Encumbering Easement or Condition in Crown Grant in the Nature of an Easement R - Encumbering Easement (Road) LEGEND: Easement Width Purpose Origin Land Benefited/In Favour Of Reference (Metres) LOT B ON PS904400U E-1 **CARRIAGEWAY** 6 PS904400U E-2, E-4 **DRAINAGE** SEE DIAG. THIS PLAN CITY OF CASEY SEE DIAG. E-4 **SEWERAGE** THIS PLAN SOUTH EAST WATER CORPORATION 1101438/38 **ORIGINAL SHEET** SURVEYORS FILE REF: SHEET 1 OF 5 Beveridge Williams development & environment consultants 1101438-38-PS-V5.DWG SIZE: A3 Digitally signed by: James Arthur Wiggins, Licensed Melbourne ph: 03 9524 8888 Surveyor's Plan Version (5), 17/05/2023, SPEAR Ref: S184272C www.beveridgewilliams.com.au