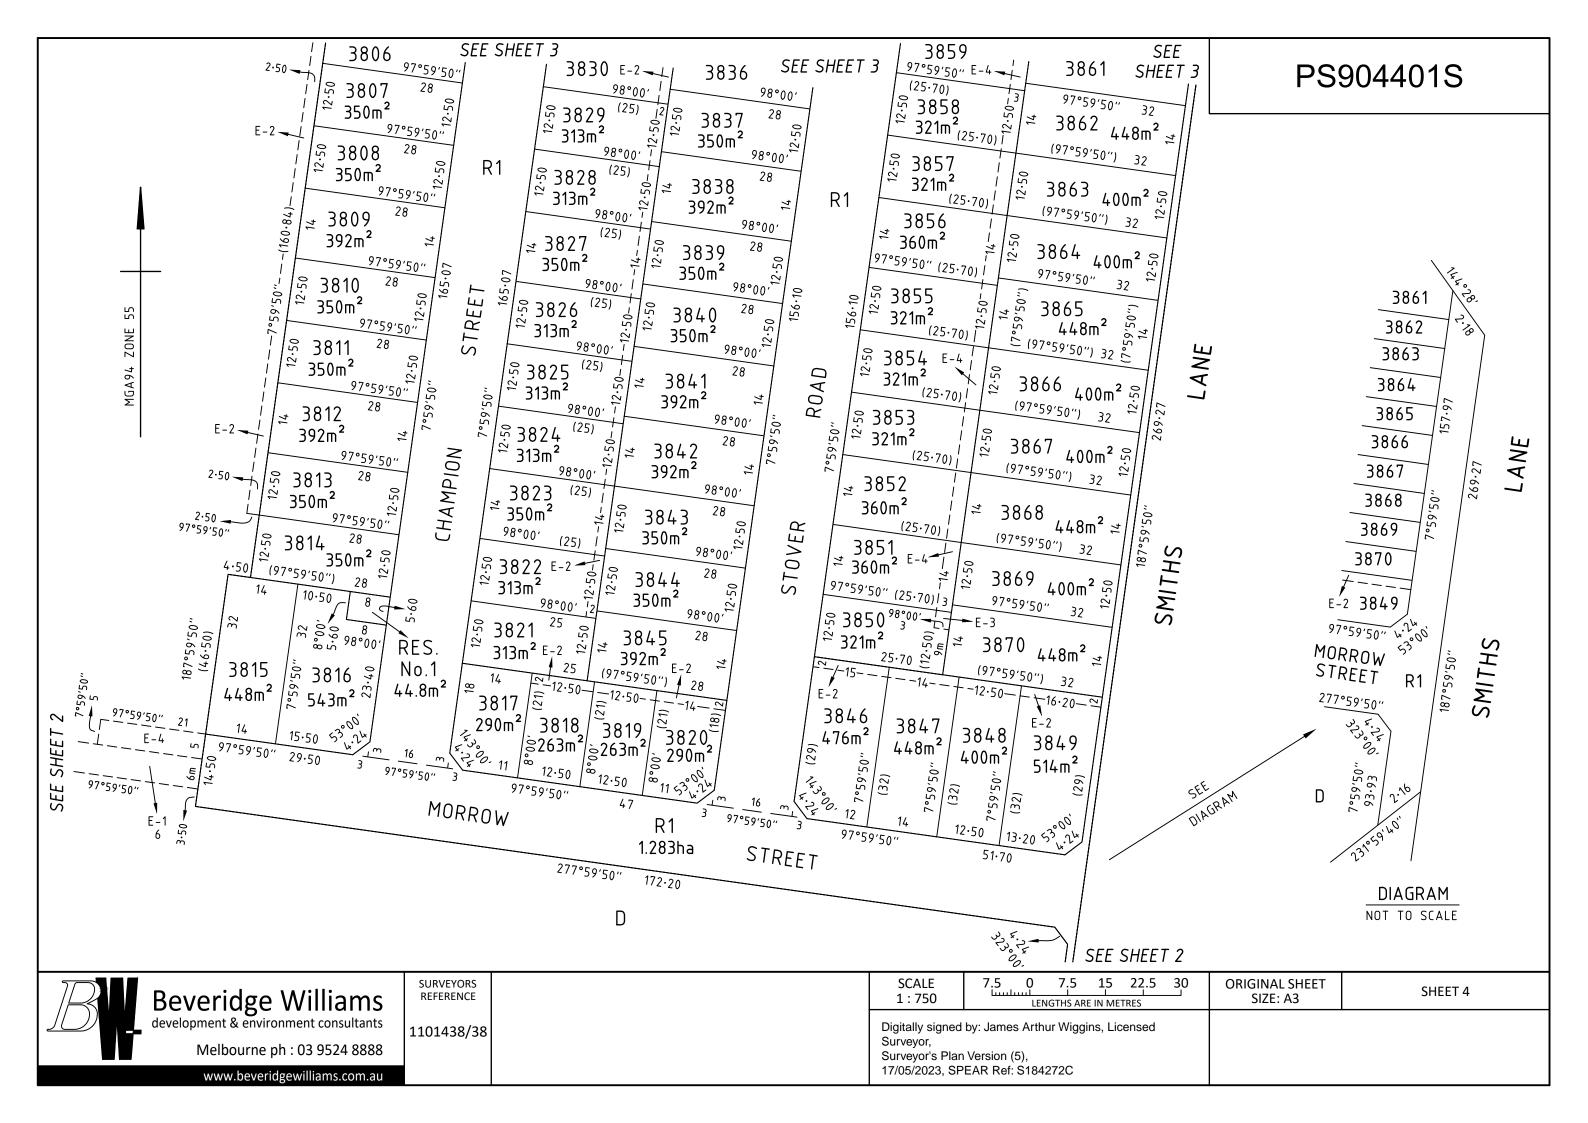

#### PLAN OF SUBDIVISION PS904401S EDITION 1 Council Name: Casey City Council **LOCATION OF LAND** SPEAR Reference Number: S184272C **PARISH: CRANBOURNE TOWNSHIP: SECTION: CROWN ALLOTMENT:** 63 (PT) **TITLE REFERENCE:** VOL. FOL. **LAST PLAN REFERENCE:** PS904400U (LOT C) **POSTAL ADDRESS: 105 SMITHS LANE** (at time of subdivision) **CLYDE NORTH 3978** MGA CO-ORDINATES: E: 357 640 ZONE: 55 (of approx centre of land N: 5 781 470 **GDA 94** in plan) **VESTING OF ROADS AND/OR RESERVES NOTATIONS IDENTIFIER** COUNCIL/BODY/PERSON LOTS 1 TO 3800 (BOTH INCLUSIVE) HAVE BEEN OMITTED FROM THIS PLAN. ROAD R1 CITY OF CASEY **RESERVE No.1** AUSNET ELECTRICITY SERVICES PTY LTD FOR RESTRICTION A AFFECTING LOTS 3801 TO 3870 (BOTH INCLUSIVE) SEE SHEET 5. FOR RESTRICTION B AFFECTING LOTS 3803, 3835, 3849 AND 3861 TO 3870 (BOTH INCLUSIVE) SEE SHEET 5. FOR RESTRICTION C AFFECTING LOTS 3817, 3818, 3819 AND 3820 SEE SHEET 5. **NOTATIONS OTHER PURPOSE OF PLAN:** TO REMOVE THAT PART OF CARRIAGEWAY EASEMENT CREATED AS E-1 ON **DEPTH LIMITATION: DOES NOT APPLY** PS904400U CONTAINED WITHIN MORROW STREET ON THIS PLAN. This is a SPEAR plan. **GROUNDS FOR REMOVAL OF EASEMENT: STAGING:** CARRIAGEWAY EASEMENT NO LONGER AFFECTS VIDE SCHEDULE 5, SECTION 14 This is not a staged subdivision. OF THE ROAD MANAGEMENT ACT 2004. Planning Permit No. PlnA01159/16 **SURVEY:** This plan is based on survey. This survey has been connected to permanent marks No(s). 56, 66, 68, 77, 100, 176, DVA 69/62, DVA 69/86 in Proclaimed Survey Area No. 71 Estate: Smiths Lane Phase No.: 38 No. of Lots: 70 + Lot D PHASE AREA: 3.974ha **EASEMENT INFORMATION** A - Appurtenant Easement E - Encumbering Easement or Condition in Crown Grant in the Nature of an Easement R - Encumbering Easement (Road) LEGEND: Easement Width Purpose Origin Land Benefited/In Favour Of Reference (Metres) LOT B ON PS904400U E-1 **CARRIAGEWAY** 6 PS904400U E-2, E-4 **DRAINAGE** SEE DIAG. THIS PLAN CITY OF CASEY SEE DIAG. E-4 **SEWERAGE** THIS PLAN SOUTH EAST WATER CORPORATION 1101438/38 **ORIGINAL SHEET** SURVEYORS FILE REF: SHEET 1 OF 5 Beveridge Williams development & environment consultants 1101438-38-PS-V5.DWG SIZE: A3 Digitally signed by: James Arthur Wiggins, Licensed Melbourne ph: 03 9524 8888 Surveyor's Plan Version (5), 17/05/2023, SPEAR Ref: S184272C www.beveridgewilliams.com.au