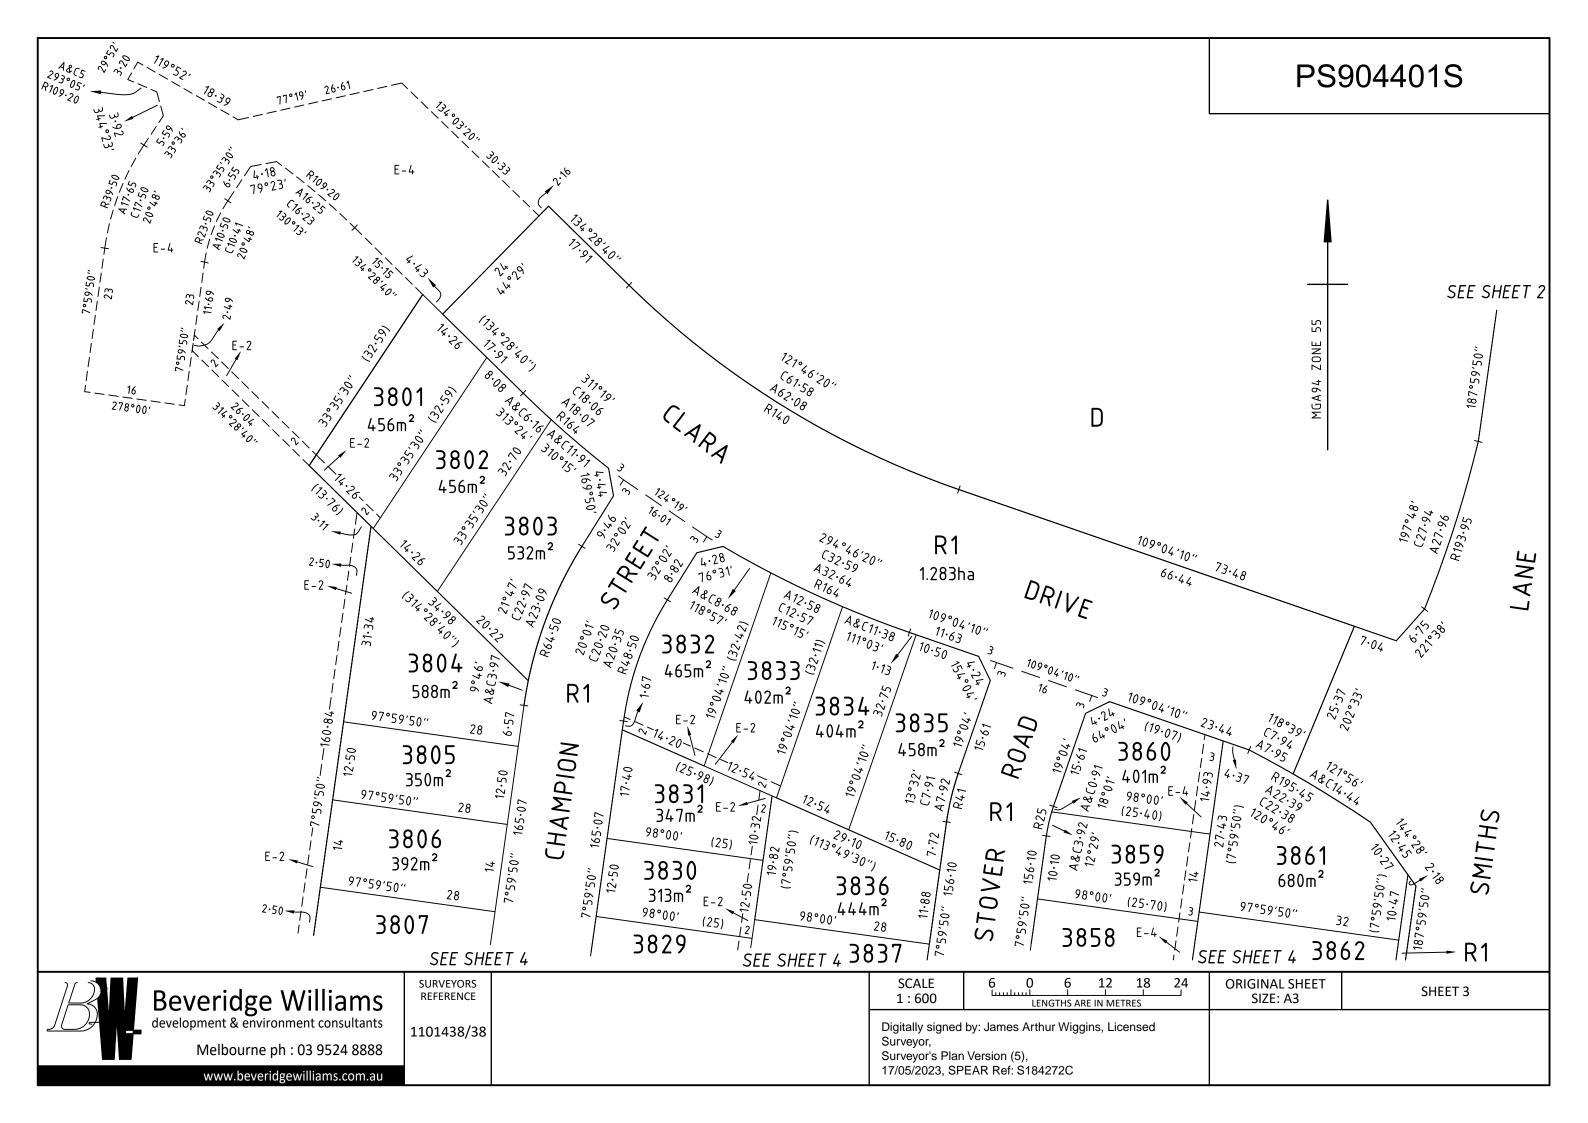

#### PLAN OF SUBDIVISION PS904401S EDITION 1 Council Name: Casey City Council **LOCATION OF LAND** SPEAR Reference Number: S184272C **PARISH: CRANBOURNE TOWNSHIP: SECTION: CROWN ALLOTMENT:** 63 (PT) **TITLE REFERENCE:** VOL. FOL. **LAST PLAN REFERENCE:** PS904400U (LOT C) **POSTAL ADDRESS: 105 SMITHS LANE** (at time of subdivision) **CLYDE NORTH 3978** MGA CO-ORDINATES: E: 357 640 ZONE: 55 (of approx centre of land N: 5 781 470 **GDA 94** in plan) **VESTING OF ROADS AND/OR RESERVES NOTATIONS IDENTIFIER** COUNCIL/BODY/PERSON LOTS 1 TO 3800 (BOTH INCLUSIVE) HAVE BEEN OMITTED FROM THIS PLAN. ROAD R1 CITY OF CASEY **RESERVE No.1** AUSNET ELECTRICITY SERVICES PTY LTD FOR RESTRICTION A AFFECTING LOTS 3801 TO 3870 (BOTH INCLUSIVE) SEE SHEET 5. FOR RESTRICTION B AFFECTING LOTS 3803, 3835, 3849 AND 3861 TO 3870 (BOTH INCLUSIVE) SEE SHEET 5. FOR RESTRICTION C AFFECTING LOTS 3817, 3818, 3819 AND 3820 SEE SHEET 5. **NOTATIONS OTHER PURPOSE OF PLAN:** TO REMOVE THAT PART OF CARRIAGEWAY EASEMENT CREATED AS E-1 ON **DEPTH LIMITATION: DOES NOT APPLY** PS904400U CONTAINED WITHIN MORROW STREET ON THIS PLAN. This is a SPEAR plan. **GROUNDS FOR REMOVAL OF EASEMENT: STAGING:** CARRIAGEWAY EASEMENT NO LONGER AFFECTS VIDE SCHEDULE 5, SECTION 14 This is not a staged subdivision. OF THE ROAD MANAGEMENT ACT 2004. Planning Permit No. PlnA01159/16 **SURVEY:** This plan is based on survey. This survey has been connected to permanent marks No(s). 56, 66, 68, 77, 100, 176, DVA 69/62, DVA 69/86 in Proclaimed Survey Area No. 71 Estate: Smiths Lane Phase No.: 38 No. of Lots: 70 + Lot D PHASE AREA: 3.974ha **EASEMENT INFORMATION** A - Appurtenant Easement E - Encumbering Easement or Condition in Crown Grant in the Nature of an Easement R - Encumbering Easement (Road) LEGEND: Easement Width Purpose Origin Land Benefited/In Favour Of Reference (Metres) LOT B ON PS904400U E-1 **CARRIAGEWAY** 6 PS904400U E-2, E-4 **DRAINAGE** SEE DIAG. THIS PLAN CITY OF CASEY SEE DIAG. E-4 **SEWERAGE** THIS PLAN SOUTH EAST WATER CORPORATION 1101438/38 **ORIGINAL SHEET** SURVEYORS FILE REF: SHEET 1 OF 5 Beveridge Williams development & environment consultants 1101438-38-PS-V5.DWG SIZE: A3 Digitally signed by: James Arthur Wiggins, Licensed Melbourne ph: 03 9524 8888 Surveyor's Plan Version (5), 17/05/2023, SPEAR Ref: S184272C www.beveridgewilliams.com.au