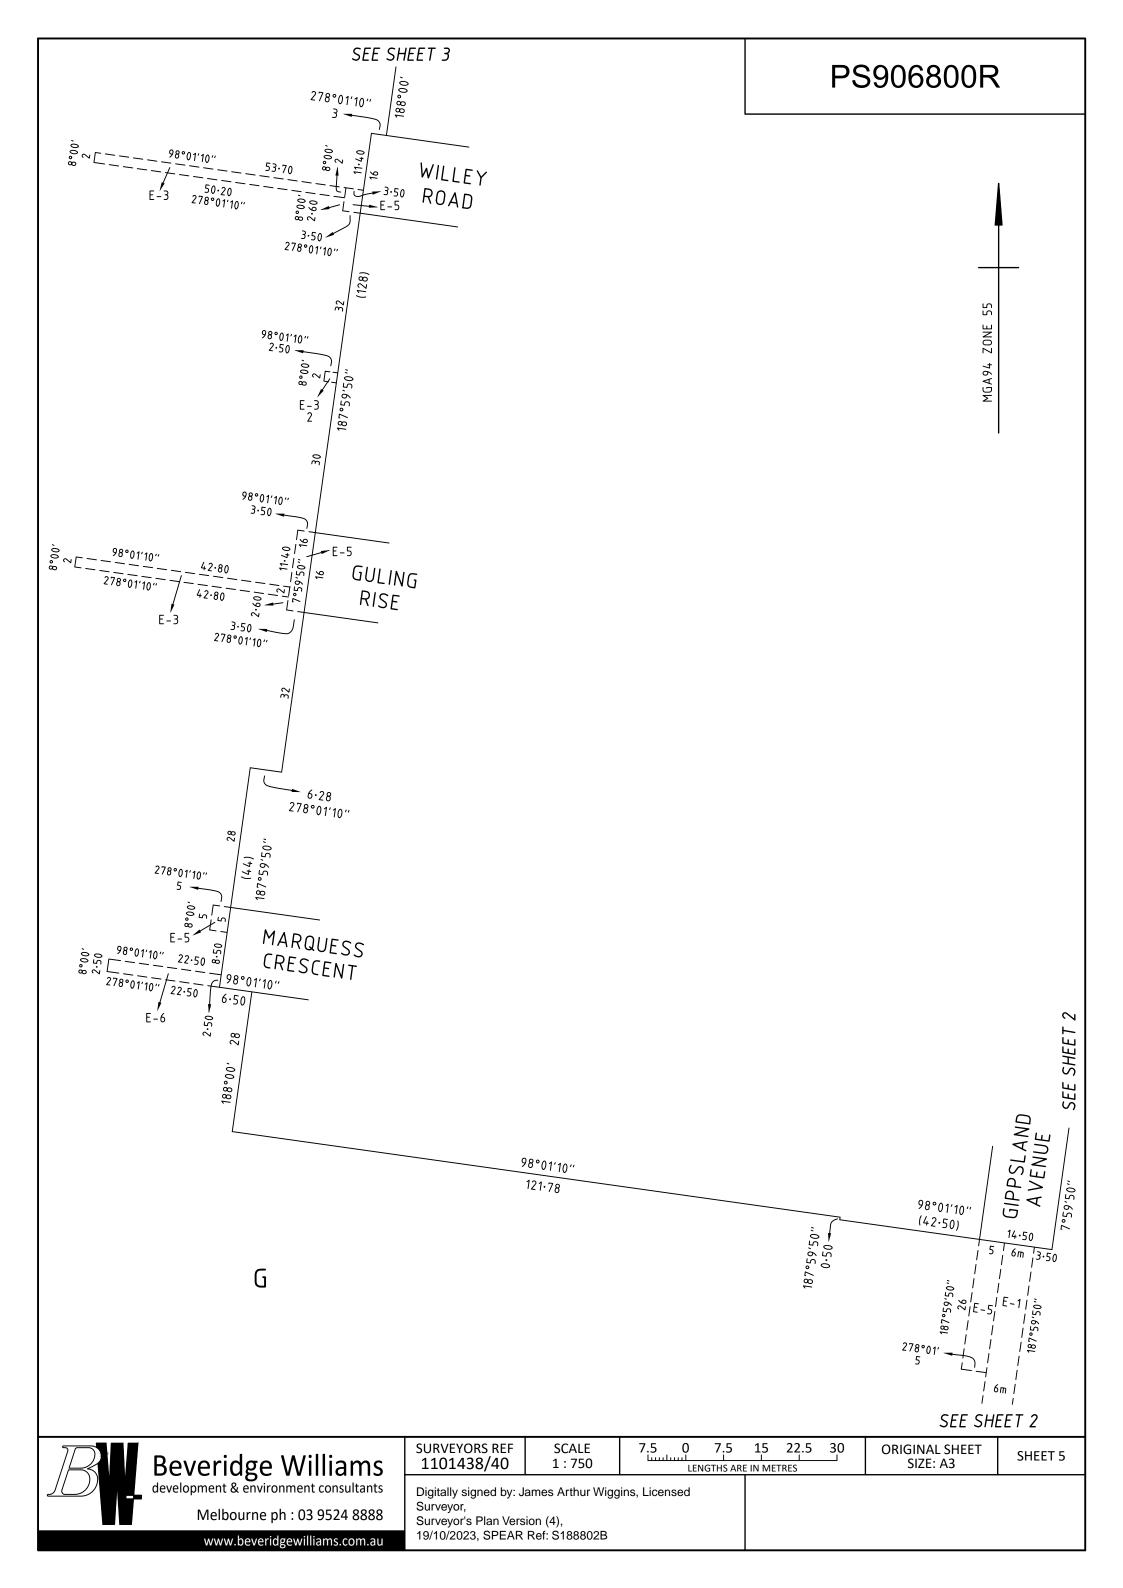

2 |
| development & environment consultants | Digitally signed by: James Arthur Wiggins, Licensed |                   |               |                          |                            |         |
| Melbourne ph : 03 9524 8888           | Surveyor,<br>Surveyor's Plan Version (4),           |                   |               |                          |                            |         |
| www.beveridgewilliams.com.au          | .com.au 19/10/2023, SPEAR Ref: S188802B             |                   |               |                          |                            |         |



# **PS906800R**

4

SEE SHEET

| ORIGINAL SHEET<br>SIZE: A3 | SHEET 3 |
|----------------------------|---------|
|                            |         |
|                            |         |





## PS906800R

### CREATION OF RESTRICTION 'A'

THE REGISTERED PROPRIETORS OF THE BURDENED LAND COVENANT WITH THE REGISTERED PROPRIETORS OF THE BENEFITED LAND AS SET OUT IN THE RESTRICTION WITH THE INTENT THAT THE BURDEN OF THE RESTRICTION RUNS WITH AND BINDS THE BURDENED LAND AND THE BENEFIT OF THE RESTRICTION IS ANNEXED TO AND RUNS WITH THE BENEFITED LAND.

LAND TO BE BURDENED: LOTS 4001 TO 4035 (BOTH INCLUSIVE)

LAND TO BE BENEFITED: LOTS 4001 TO 4035 (BOTH INCLUSIVE)

### DESCRIPTION OF RESTRICTION

THE REGISTERED PROPRIETOR OR PROPRIETORS FOR THE TIME BEING OF ANY BURDENED LOT ON THIS PLAN MUST NOT BUILD OR PERMIT ANY OTHER PERSON UNDER ITS CONTROL OR DIRECTION TO:

1) CONSTRUCT OR ALLOW TO BE CONSTRUCTED ANY BUILDING, STRUCTURE OR FENCE OTHER THAN A BUILDING, STRUCTURE OR FENCE IN A