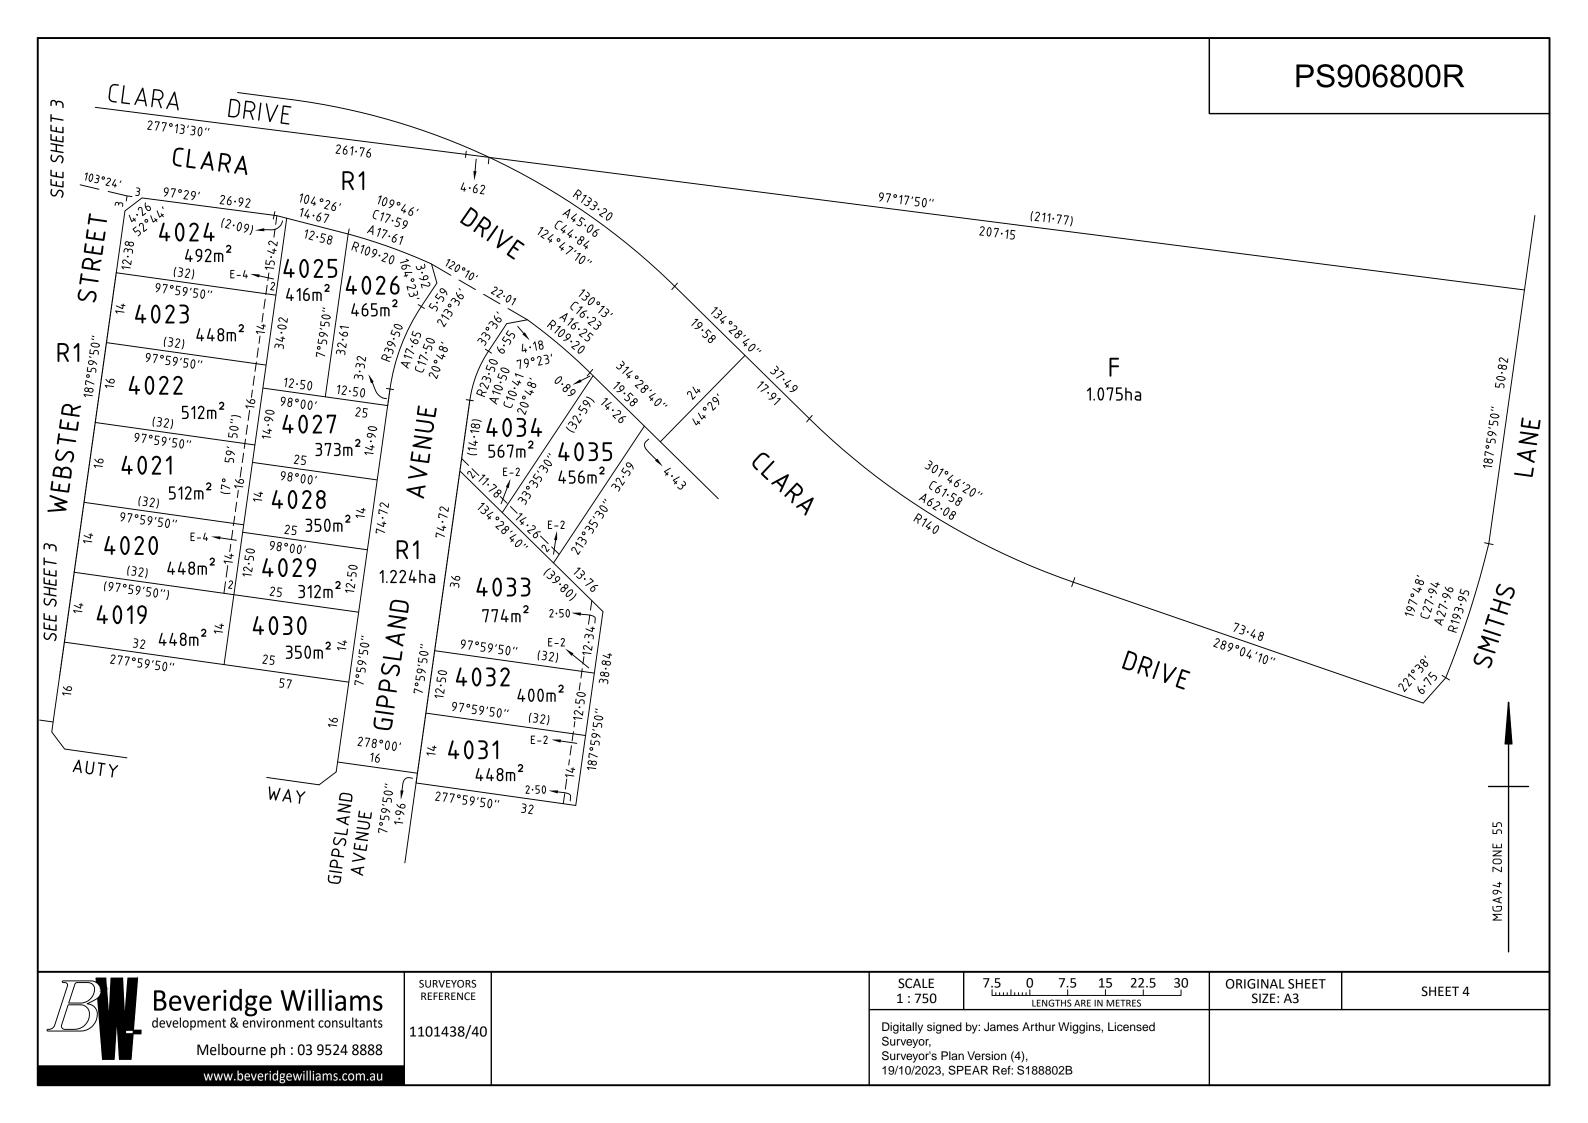

ET 2 |
| development & environment consultants | Digitally signed by: James Arthur Wiggins, Licensed |                   |               |                          |                            |         |
| Melbourne ph : 03 9524 8888           | Surveyor,<br>Surveyor's Plan Version (4),           |                   |               |                          |                            |         |
| www.beveridgewilliams.com.au          | .com.au 19/10/2023, SPEAR Ref: S188802B             |                   |               |                          |                            |         |



# **PS906800R**

4

SEE SHEET

| ORIGINAL SHEET<br>SIZE: A3 | SHEET 3 |
|----------------------------|---------|
|                            |         |
|                            |         |





## PS906800R

### CREATION OF RESTRICTION 'A'

THE REGISTERED PROPRIETORS OF THE BURDENED LAND COVENANT WITH THE REGISTERED PROPRIETORS OF THE BENEFITED LAND AS SET OUT IN THE RESTRICTION WITH THE INTENT THAT THE BURDEN OF THE RESTRICTION RUNS WITH AND BINDS THE BURDENED LAND AND THE BENEFIT OF THE RESTRICTION IS ANNEXED TO AND RUNS WITH THE BENEFITED LAND.

LAND TO BE BURDENED: LOTS 4001 TO 4035 (BOTH INCLUSIVE)

LAND TO BE BENEFITED: LOTS 4001 TO 4035 (BOTH INCLUSIVE)

### DESCRIPTION OF RESTRICTION

THE REGISTERED PROPRIETOR OR PROPRIETORS FOR THE TIME BEING OF ANY BURDENED LOT ON THIS PLAN MUST NOT BUILD OR PERMIT ANY OTHER PERSON UNDER ITS CONTROL OR DIRECTION TO:

1) CONSTRUCT OR ALLOW TO BE CONSTRUCTED ANY BUILDING, STRUCTURE OR FENCE OTHER THAN A BUILDING, STRUCTURE OR FENCE IN