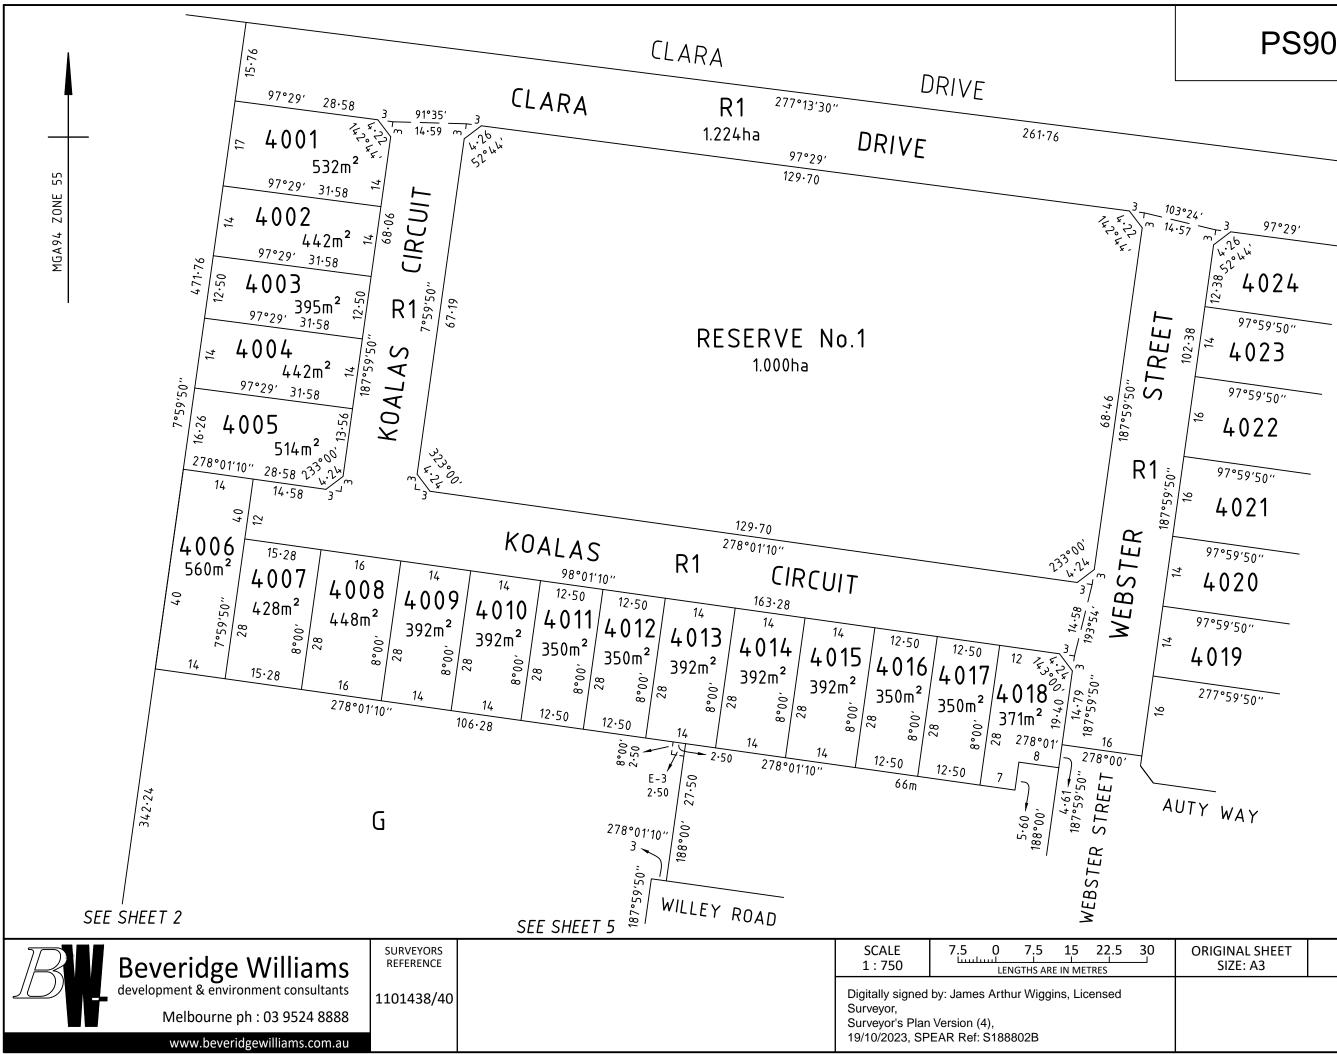

# **PS906800R**

4

SEE SHEET

| ORIGINAL SHEET<br>SIZE: A3 | SHEET 3 |
|----------------------------|---------|
|                            |         |
|                            |         |