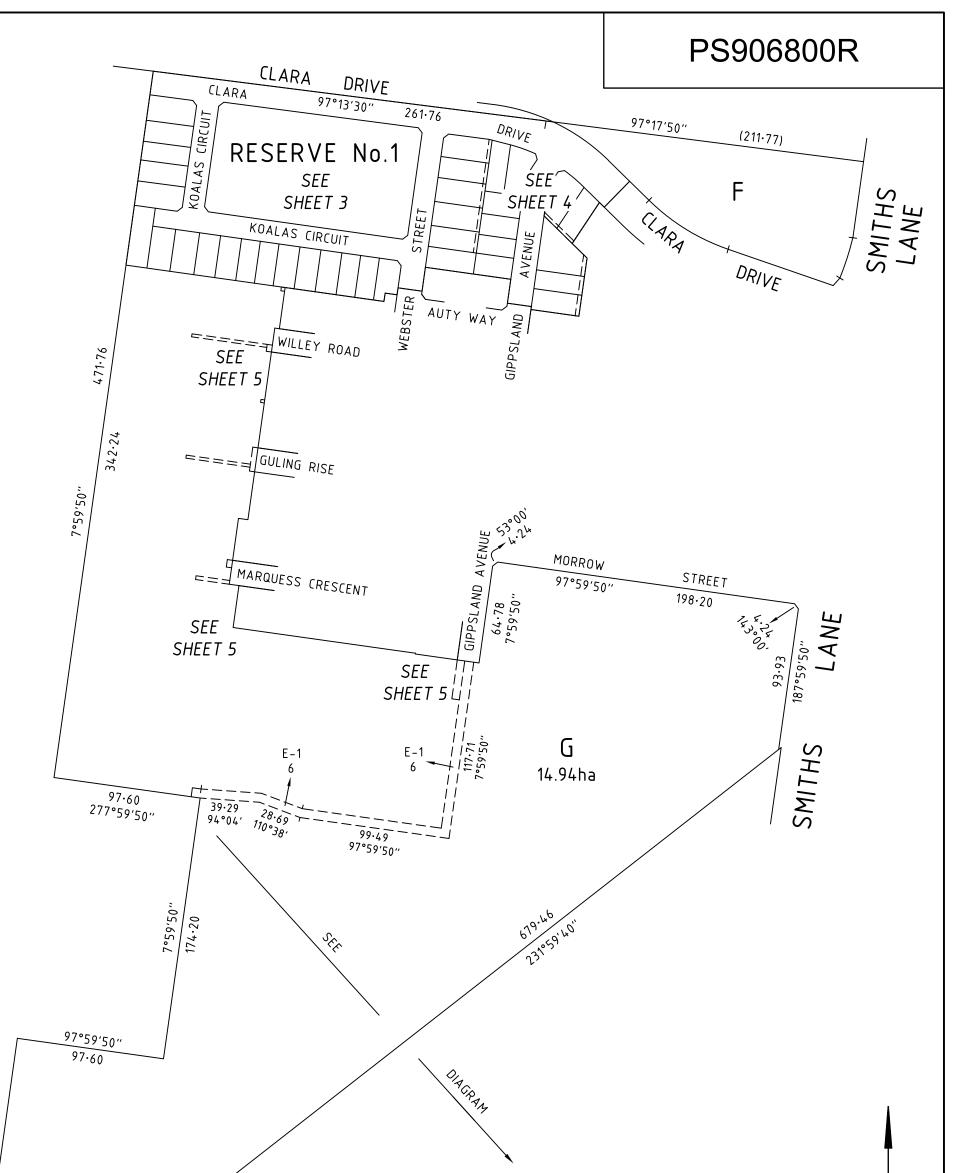

| 7°59'50"                              |                                                     | <br>NO            | MGA94 ZONE 55 |                          |                            |         |
|---------------------------------------|-----------------------------------------------------|-------------------|---------------|--------------------------|----------------------------|---------|
| <b>Beveridge Williams</b>             | SURVEYORS REF 1101438/40                            | SCALE<br>1 : 2500 | 25 0 25       | 50 75 100<br>E IN METRES | ORIGINAL SHEET<br>SIZE: A3 | SHEET 2 |
| development & environment consultants | Digitally signed by: James Arthur Wiggins, Licensed |                   |               |                          |                            |         |
| Melbourne ph : 03 9524 8888           | Surveyor,<br>Surveyor's Plan Version (4),           |                   |               |                          |                            |         |
| www.beveridgewilliams.com.au          | .com.au 19/10/2023, SPEAR Ref: S188802B             |                   |               |                          |                            |         |